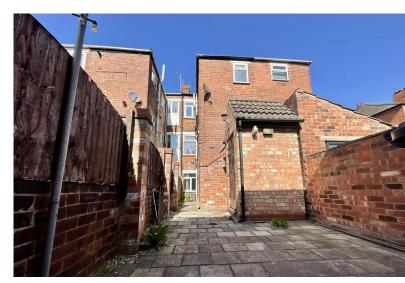

#### **OUTSIDE**

The property is set back from the road by a small yard behind a low level wall. To the rear there is an enclosed courtyard with a brick storage shed.