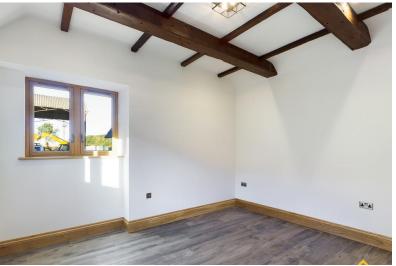

#### **ACCOMMODATION**

The internal accommodation briefly comprises: Entrance Hall, Lounge, Dining Kitchen with integral fridge, freezer, dishwasher and washing machine/dryer, Hallway, Bedroom 1, Bedroom 2 and Family Bathroom. The internal accommodation incorporates recycled timber and stone from Lincoln Cathedral, Ground Source Heat Pump and underfloor heating, water softener, security alarm and double glazing. Viewing is recommended to appreciate the standard of accommodation on offer.