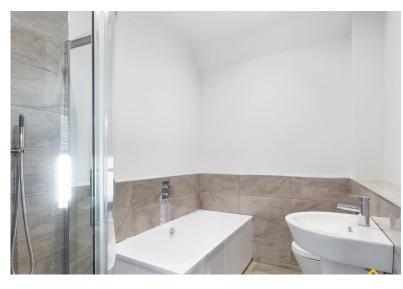

#### **ACCOMMODATION**

The internal accommodation briefly comprises: Entrance Hall, Lounge, Dining Kitchen with integral fridge, freezer, dishwasher and washing machine/dryer, Hallway, Bedroom 1, Bedroom 2 and Family Bathroom. The internal accommodation incorporates recycled timber and stone from Lincoln Cathedral, Ground Source Heat Pump and underfloor heating, water softener, security alarm and double glazing. Viewing is recommended to appreciate the standard of accommodation on offer.