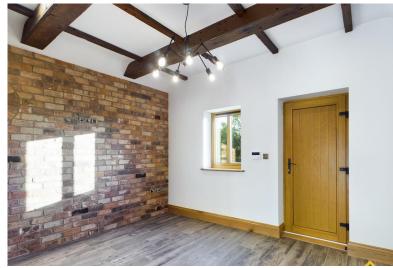

#### **ACCOMMODATION**

The internal accommodation briefly comprises: Entrance Hall, Lounge, Dining Kitchen with integral fridge, freezer, dishwasher and washing machine/dryer, Hallway, Bedroom 1, Bedroom 2 and Family Bathroom. The internal accommodation incorporates recycled timber and stone from Lincoln Cathedral, Ground Source Heat Pump and underfloor heating, water softener, security alarm and double glazing. Viewing is recommended to appreciate the standard of accommodation on offer.