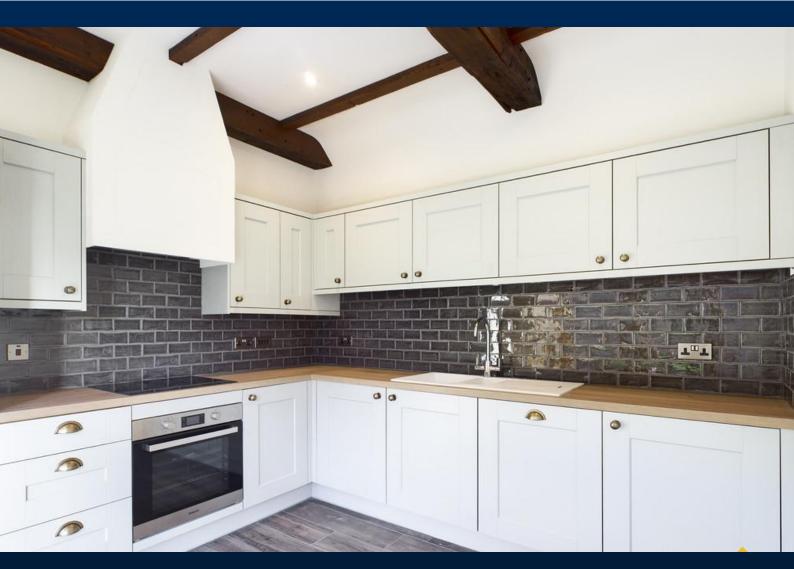

#### **ACCOMMODATION**

The internal accommodation briefly comprises: Entrance Hall, Lounge, Dining Kitchen with integral fridge, freezer, dishwasher and washing machine/dryer, Hallway, Bedroom 1, Bedroom 2 and Family Bathroom. The internal accommodation incorporates recycled timber and stone from Lincoln Cathedral, Ground Source Heat Pump and underfloor heating, water softener, security alarm and double glazing. Viewing is recommended to appreciate the standard of accommodation on offer.

#### **OUTSIDE**

The property also benefits from courtyard garden and off-street parking.