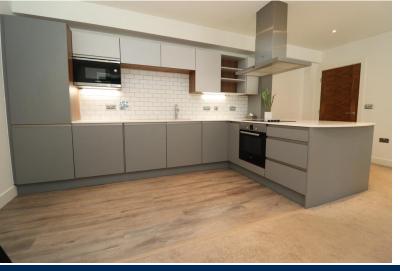

# **VIEWING RECOMMENDED, PARKING AND CONCIERGE!**

A One Bedroom Apartment in one of the most iconic buildings in Lincoln's premier waterfront location. Combined with dynamic modern architecture, the apartment's internal accommodation briefly comprises of Entrance Hall, large open plan Living Kitchen with integral appliances, double Bedroom and modern Bathroom.

#### **ACCOMMODATION**

A One Bedroom Apartment in one of the most iconic buildings in Lincoln's premier waterfront location. Combined with dynamic modern architecture, the apartment's internal accommodation briefly comprises of Entrance Hall, large open plan Living Kitchen with integral appliances, double Bedroom and modern Bathroom. The complex also benefits a full concierge service.