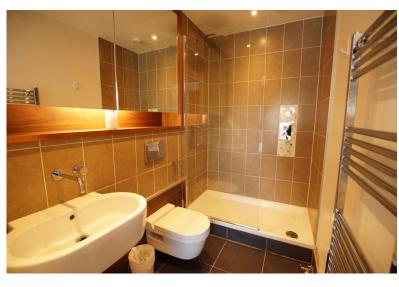

#### **ACCOMMODATION**

The property is Furnished and the accommodation briefly comprises; Entrance Hall with storage cupboard, Hallway, Open Plan Living/Kitchen/Dining area with balcony overlooking the Marina, including integral appliances, dining table and chairs, sofa and armchair. Two double Bedrooms both with bedroom furniture and fitted wardrobes, with En-Suite Bathroom and additional Bathroom with shower.