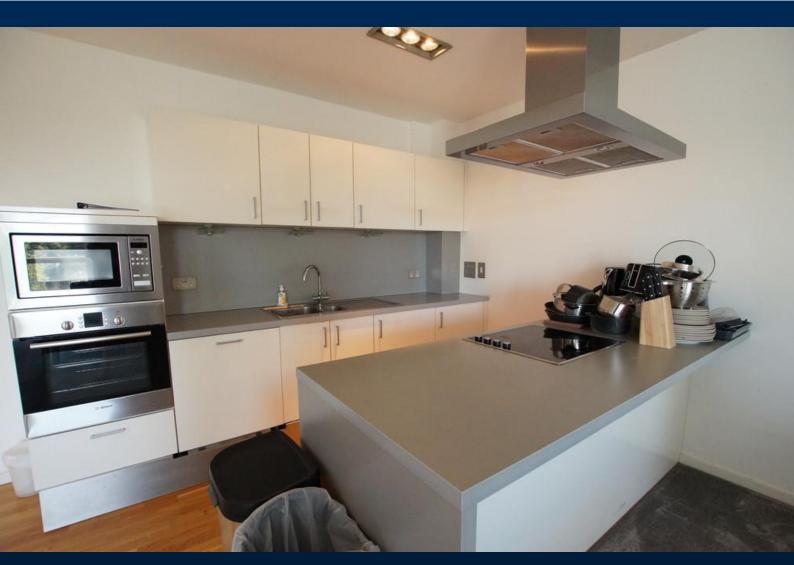

#### **ACCOMMODATION**

The property is Furnished and the accommodation briefly comprises; Entrance Hall with storage cupboard, Hallway, Open Plan Living/Kitchen/Dining area with balcony overlooking the Marina, including integral appliances, dining table and chairs, sofa and armchair. Two double Bedrooms both with bedroom furniture and fitted wardrobes, with En-Suite Bathroom and additional Bathroom with shower.

#### **OUTSIDE**

A balcony is accessed from the Open Plan Living/Kitchen/Dining Area and has panoramic views of Brayford Wharf. The property has one parking space in the NCP Car Park to the rear. The property benefits Secured Entry and Concierge service with lifts to each floor.