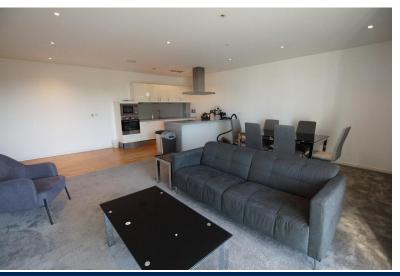

#### **ACCOMMODATION**

The property is Furnished and the accommodation briefly comprises; Entrance Hall with storage cupboard, Hallway, Open Plan Living/Kitchen/Dining area with balcony overlooking the Marina, including integral appliances, dining table and chairs, sofa and armchair. Two double Bedrooms both with bedroom furniture and fitted wardrobes, with En-Suite Bathroom and additional Bathroom with shower.

#### **OUTSIDE**

A balcony is accessed from the Open Plan Living/Kitchen/Dining Area and has panoramic views of Brayford Wharf. The property has one parking space in the NCP Car Park to the rear. The property benefits Secured Entry and Concierge service with lifts to each floor.