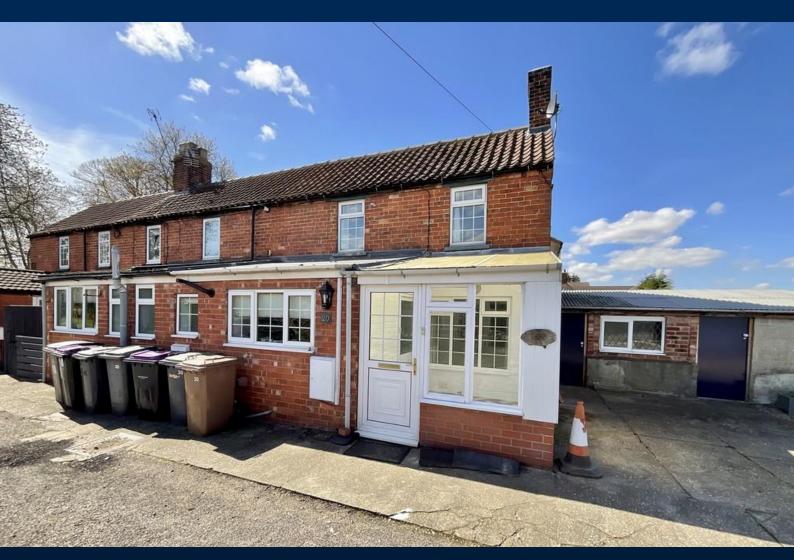

# **20 Princes Street**

Metheringham, Lincoln, LN4 3BX

# £830 pcm

FOUR OUTSIDE STORAGE UNITS! Property briefly comprises of Conservatory, Kitchen, Lounge, Entrance Hall, Shower Room and a First Floor Landing give access to Bedroom One and Bedroom Two. Outside there is a Rear Courtyard Garden and off road parking for three vehicles.

### **OUTSIDE**

There is a Rear Courtyard Garden and off road parking for three vehicles. There are four outside storage units available.