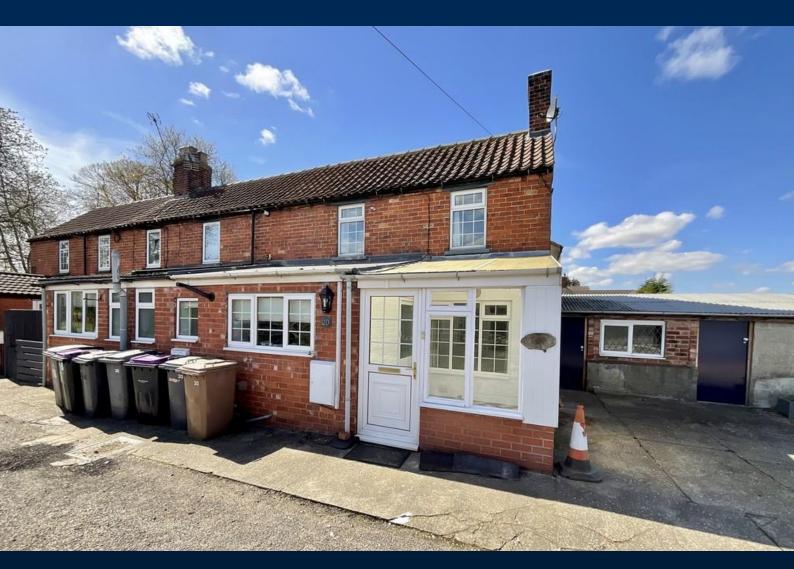

# **20 Princes Street**

Metheringham, Lincoln, LN4 3BX

# Princes Street, Metheringham, Lincoln, LN4 3BX

## **ACCOMMODATION**

An early viewing of this two bedroom home is recommended. With internal accommodation comprising of Conservatory on Entry to the home leading to a modern Kitchen, Lounge and downstairs Shower Room. Upstairs there are two double Bedroom.

### **OUTSIDE**

There is a Rear Courtyard Garden and off road parking for three vehicles. There are four outside storage units available.