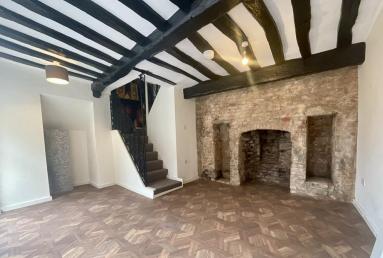

# **CHARACTER COTTAGE!**

Internal accommodation briefly comprises of ; Lounge, Stairs to First Floor Landing where there is a Bedroom, Breakfast Room, Kitchen and Family Shower Room. To the Third Floor there is a further Bedroom.

#### **ACCOMMODATION**

The property is Grade II listed and has internal accommodation to comprise of a Lounge which fronts onto Steep Hill, First Floor Landing giving access to a Bedroom, Breakfast Room, Kitchen, Shower Room and Dressing Room and a Second Floor Landing giving access to a further Bedroom.