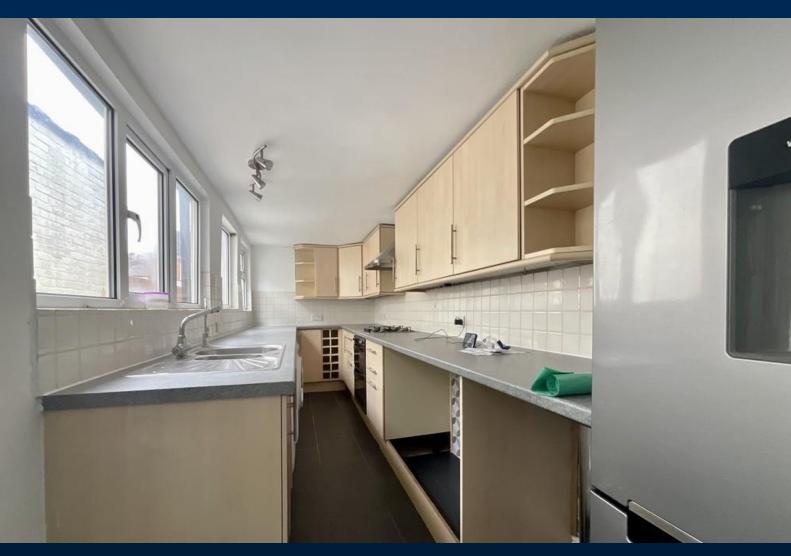

#### **ACCOMMODATION**

Located in the desirable Uphill Area of the Cathedral City of Lincoln, this two bedroomed mid-terraced house provides well-presented internal accommodation to briefly comprise of Lounge, Inner Hallway, Dining Room, Kitchen with fridge freezer, washing machine and dishwasher, Stairs and First Floor Landing leading to Bedroom 1 with built-in storage cupboard, Bedroom 2 and Family Bathroom.