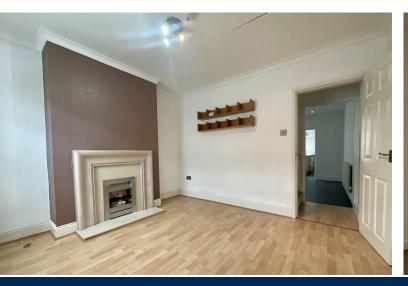

#### **ACCOMMODATION**

Located in the desirable Uphill Area of the Cathedral City of Lincoln, this two bedroomed mid-terraced house provides well-presented internal accommodation to briefly comprise of Lounge, Inner Hallway, Dining Room, Kitchen with fridge freezer, washing machine and dishwasher, Stairs and First Floor Landing leading to Bedroom 1 with built-in storage cupboard, Bedroom 2 and Family Bathroom.