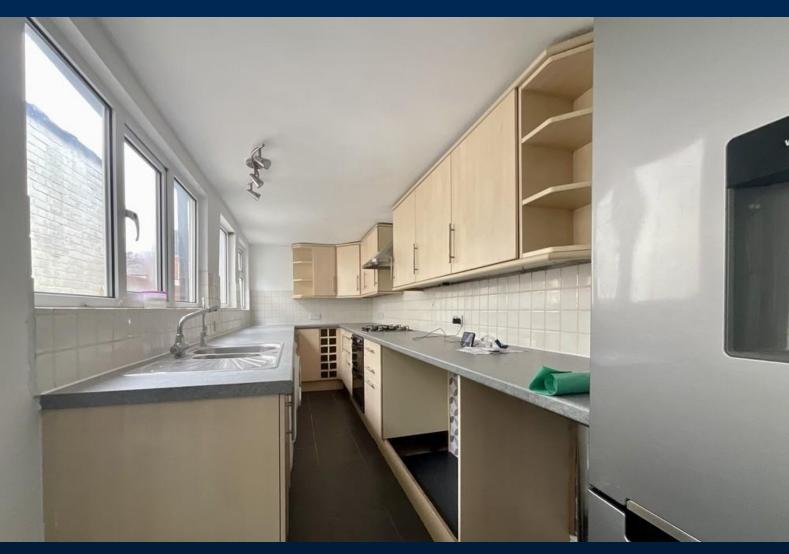

#### **ACCOMMODATION**

Located in the desirable Uphill Area of the Cathedral City of Lincoln, this two bedroomed mid-terraced house provides well-presented internal accommodation to briefly comprise of Lounge, Inner Hallway, Dining Room, Kitchen with fridge freezer, washing machine and dishwasher, Stairs and First Floor Landing leading to Bedroom 1 with built-in storage cupboard, Bedroom 2 and Family Bathroom.