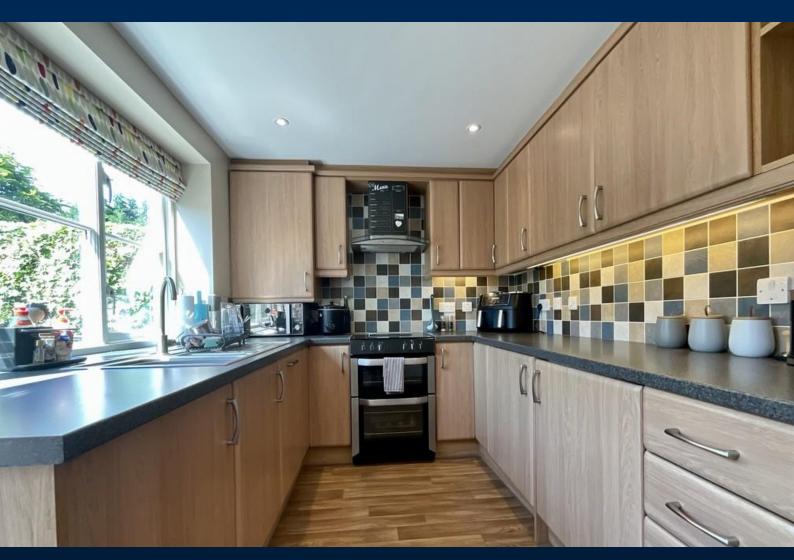

#### **ACCOMMODATION**

The internal accommodation briefly comprises; Entrance Hall, downstairs WC & Storage Cupboard, double aspect Sitting Room leading to the sunroom which opens out to the Garden & fully fitted Kitchen. The property also has two double Bedrooms, one with an En-Suite shower room and one is an En-Suite Bathroom.