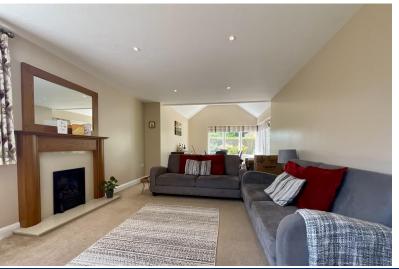

#### **ACCOMMODATION**

The internal accommodation briefly comprises; Entrance Hall, downstairs WC & Storage Cupboard, double aspect Sitting Room leading to the sunroom which opens out to the Garden & fully fitted Kitchen. The property also has two double Bedrooms, one with an En-Suite shower room and one is an En-Suite Bathroom.