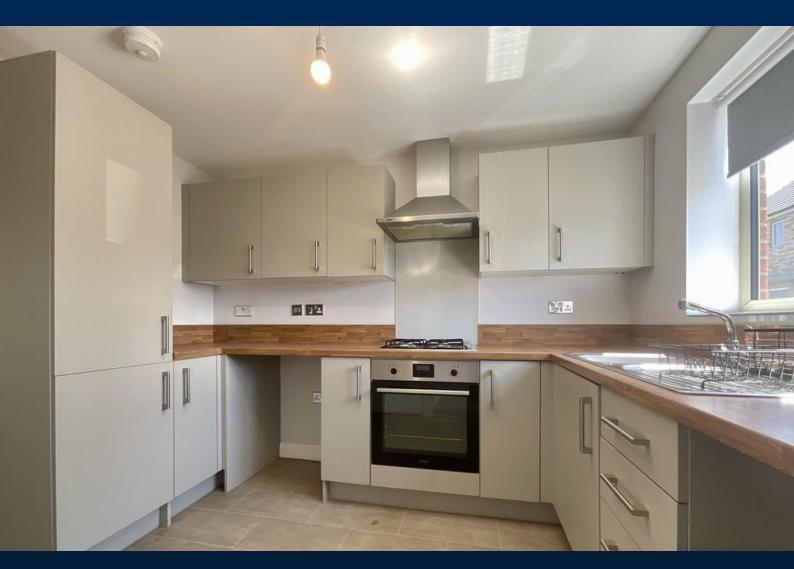

# **AVAILABLE NOW!**

Open Plan Kitchen, WC and Lounge with French doors. To the First Floor there are two Bedrooms, Bedroom One with built-in wardrobes and a Bathroom with Shower over the Bath. Outside there is an endosed rear Garden and Summer House. Two Allocated Parking Spaces

### **ACCOMMODATION**

Internally this home has accommodation comprising of; Open Plan Living Accommodation & Kitchen and downstairs WC. Upstairs there are two double bedrooms, Bedroom One has a large built-in wardrobe and Family Bathroom with Shower Overhead.