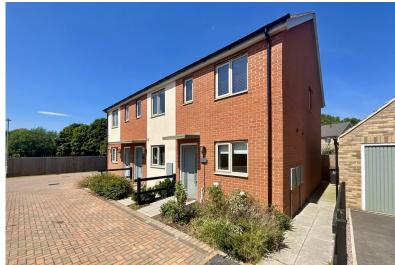

# **66 Westbrooke Place**

Lincoln, LN6 7GS

# **AVAILABLE NOW!**

Open Plan Kitchen, WC and Lounge with French doors. To the First Floor there are two Bedrooms, Bedroom One with built-in wardrobes and a Bathroom with Shower over the Bath. Outside there is an endosed rear Garden and Summer House. Two Allocated Parking Spaces

#### LOCATION

The property is situated within the LN6 development and is well served by a full range of local amenities. The property provides easy access to Lincoln City Centre, shops, supermarkets and road networks leading to the A46.