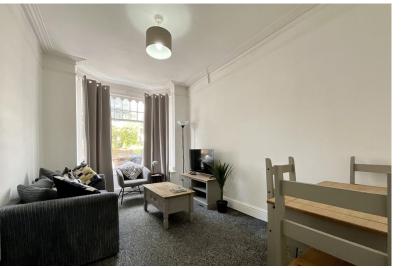

# **AVAILABLE NOW!**

Internal accommodation comprises of; Entrance Hall, leading to Bathroom, Kitchen, Large Double Bedroom and Lounge. Furniture photographed can be purchased prior to the start of the tenancy at a negotiated cost.

#### **ACCOMMODATION**

This first floor, one double bedroom apartment is available now. Internal accommodation comprises of; Entrance Hall, leading to a bathroom with shower overhead, Kitchen, Double Bedroom and Spacious Lounge. Furniture photographed can be purchased at an additional cost which can be negotiated with the landlord at application.