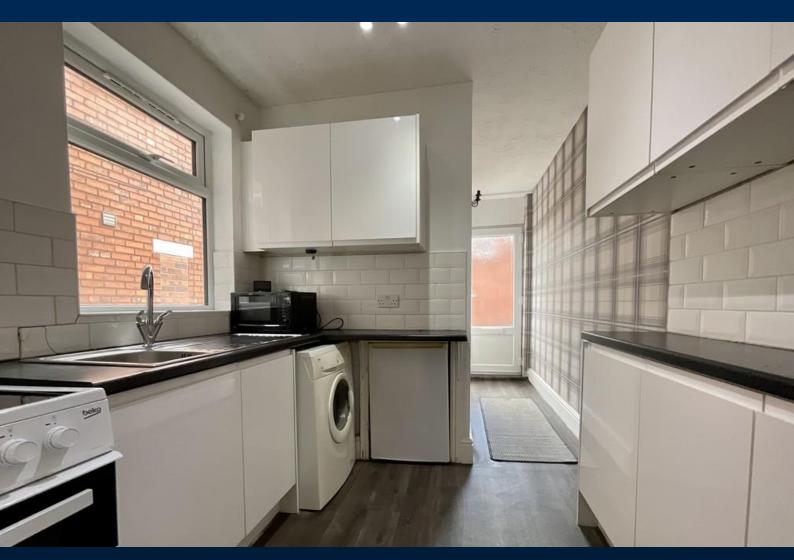

# **AVAILABLE NOW!**

Internal accommodation comprises of; Entrance Hall, leading to Bathroom, Kitchen, Large Double Bedroom and Lounge. Furniture photographed can be purchased prior to the start of the tenancy at a negotiated cost.

#### **ACCOMMODATION**

This first floor, one double bedroom apartment is available now. Internal accommodation comprises of; Entrance Hall, leading to a bathroom with shower overhead, Kitchen, Double Bedroom and Spacious Lounge. Furniture photographed can be purchased at an additional cost which can be negotiated with the landlord at application.