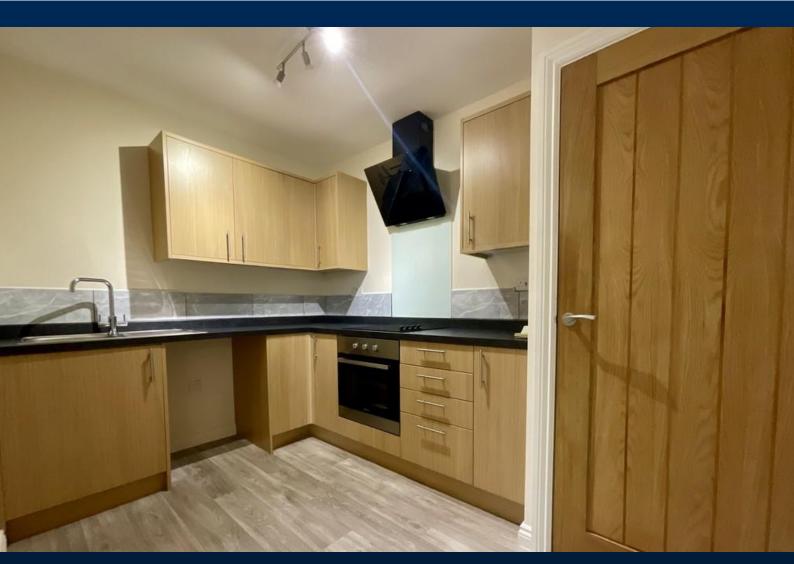

#### **ACCOMODATION**

The property is situated within an exclusive development of apartments, within a period building. The property is accessed by a communal entrance hall leading to; Private Entrance Lobby, Open Plan Lounge - Diner with bay window, Fitted Kitchen, Master Bedroom, Bedroom 2 and Family Shower Room. The property is in a 'Brand New' condition with new flooring, decoration and fixtures and fittings. Viewing is highly recommended to appreciate the standard of accommodation on offer.