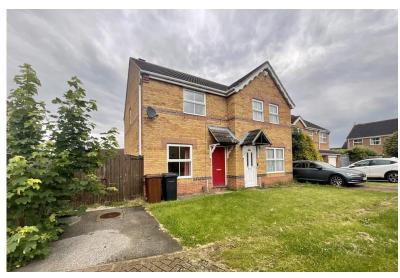

14 Lupin Road

Lincoln, LN2 4GD

# **MODERN FITTED KITCHEN**

Briefly comprises of ; Entrance Hall, Lounge, Kitchen Diner. Upstairs there are Two Double Bedrooms, a Family Bathroom and Driveway providing parking.

# ACCOMMODATION

Internally this property has accommodation comprising of; Entrance Hall leading to the Lounge & Kitchen Diner. Upstairs there are two Double Bedrooms with some Storage to Bedroom Two and a Family Bathroom with bath and shower overhead.

#### OUTSIDE

Driveway and Garden to the Front. Garden and Patio to the Rear.