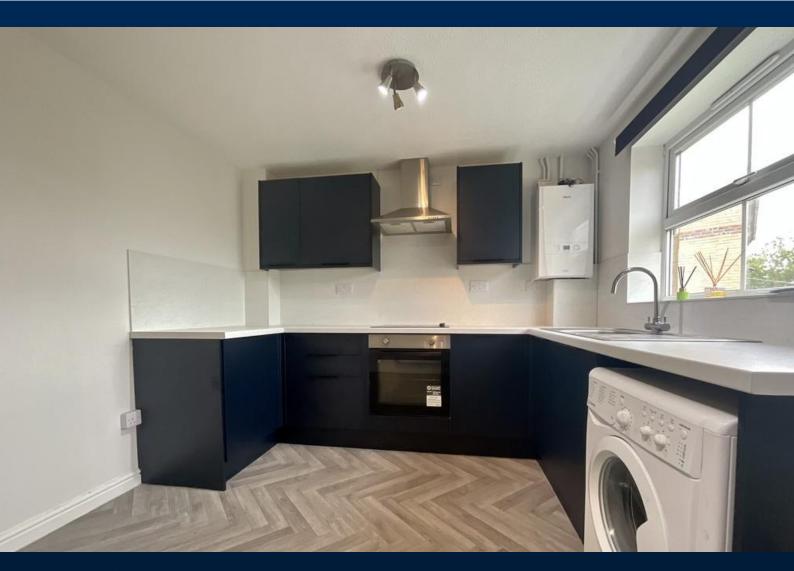

# **MODERN FITTED KITCHEN**

Briefly comprises of ; Entrance Hall, Lounge, Kitchen Diner. Upstairs there are Two Double Bedrooms, a Family Bathroom and Driveway providing parking.

# ACCOMMODATION

Internally this property has accommodation comprising of; Entrance Hall leading to the Lounge & Kitchen Diner. Upstairs there are two Double Bedrooms with some Storage to Bedroom Two and a Family Bathroom with bath and shower overhead.