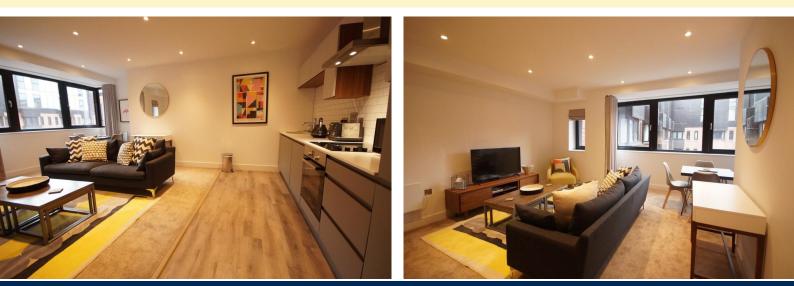

## APARTMENT CAN BE AVAILABLE UNFURNISHED

Secured Gated Allocated Parking. The property has accommodation to briefly comprise of Entrance Hall, Open Plan Living Accommodation and Kitchen, One Double Bedroom and Bathroom with bath and shower overhead.

## ACCOMMODATION

Completed to a high specification this one double bedroom apartment is available now. The internal accommodation comprises of an Open Plan Living area with Kitchen that has built in appliances. Bedroom with built in wardrobe, Bathroom with bath and Shower Overhead, Entrance Hall / Landing providing storage. Apartment can be made available furnished or unfurnished.