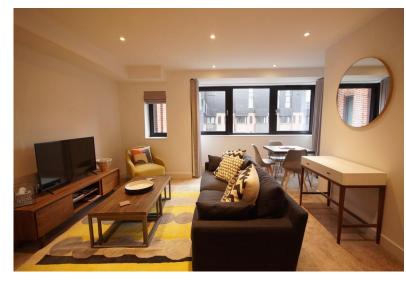

## APARTMENT CAN BE AVAILABLE UNFURNISHED

Secured Gated Allocated Parking. The property has accommodation to briefly comprise of Entrance Hall, Open Plan Living Accommodation and Kitchen, One Double Bedroom and Bathroom with bath and shower overhead.

## ACCOMMODATION

Completed to a high specification this one double bedroom apartment is available now. The internal accommodation comprises of an Open Plan Living area with Kitchen that has built in appliances. Bedroom with built in wardrobe, Bathroom with bath and Shower Overhead, Entrance Hall / Landing providing storage. Apartment can be made available furnished or unfurnished.