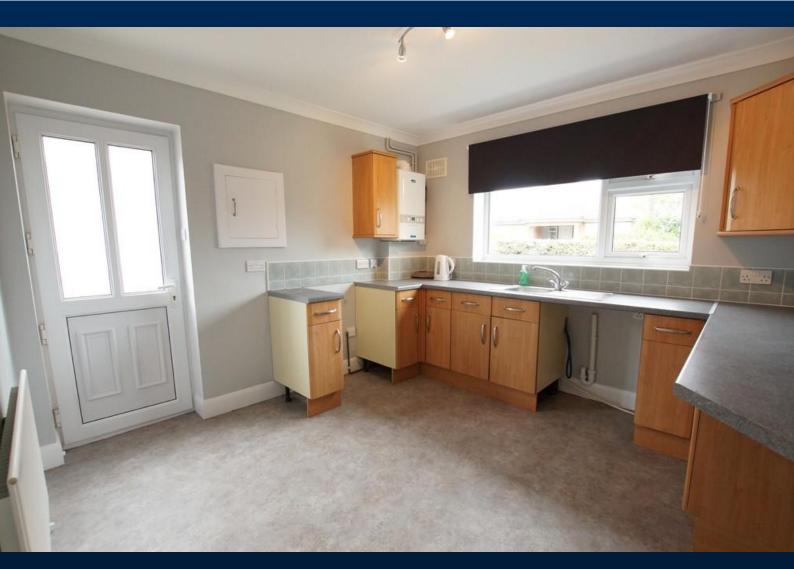

## SINGLE GARAGE – DRIVEWAY

The property benefits from internal accommodation comprising; Entrance Hall, Open Plan Lounge Diner, Modern Kitchen, Two Bedrooms & Bathroom with Shower.

#### **ACCOMMODATION**

The internal accommodation has been recently redecorated throughout and briefly comprises; Entrance Hall, modern Kitchen, open plan Lounge Diner, Bathroom with shower and two Bedrooms.