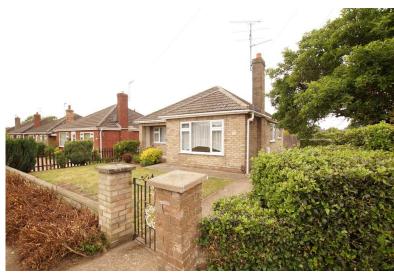

# 2 Robertson Road

North Hykeham, Lincoln, LN6 8NN

## SINGLE GARAGE – DRIVEWAY

The property benefits from internal accommodation comprising; Entrance Hall, Open Plan Lounge Diner, Modern Kitchen, Two Bedrooms & Bathroom with Shower.

#### **OUTSIDE**

The property benefits from a gated front Garden, side Garden & Rear Patio Area. With a Single Garage and Driveway to the right-hand aspect. Viewing is highly recommended.