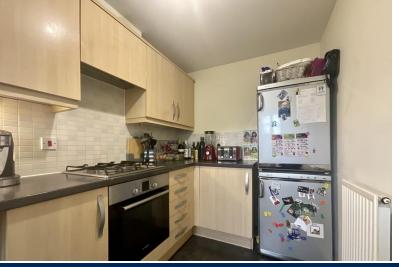

#### **ACCOMMODATION**

Well-presented three bedroom home that has internal accommodation comprising of; Entrance Hall, Downstairs WC, Modern Kitchen, spacious Lounge and Dining Area. To the First Floor there are two double Bedrooms and a Bathroom with shower overhead. To the Second Floor there is a further Double Bedroom with an En-suite Shower Room. Immaculately presented, an early viewing is recommended.