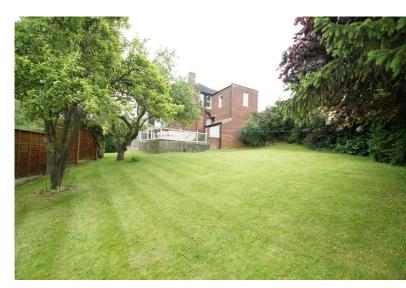

#### **OUTSIDE**

To the front of the property is a good-sized paved Driveway and Garage. To the rear of the property is a large enclosed rear Garden which is mainly laid to lawn with two patio areas and rear access to the Garage.