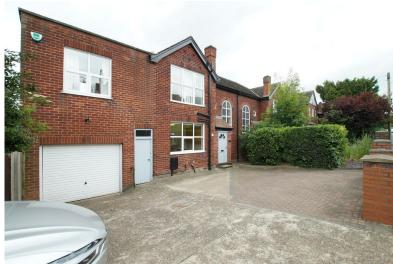

#### **OUTSIDE**

To the front of the property is a good-sized paved Driveway and Garage. To the rear of the property is a large enclosed rear Garden which is mainly laid to lawn with two patio areas and rear access to the Garage.

## **VIEW INGS**

By prior appointment with Mundys

- Four Bedroom Semi Detached House
- Two Reception Rooms
- Large Garden & Raised Patio Area
- Easy Access to City Centre and Hospital
- En-Suite to Bedroom 1
- Driveway & Garage
- Viewing Recommended
- Council Tax Band D (Lincoln City Council)
- EPC Energy Rating D
- Sorry, No Pets