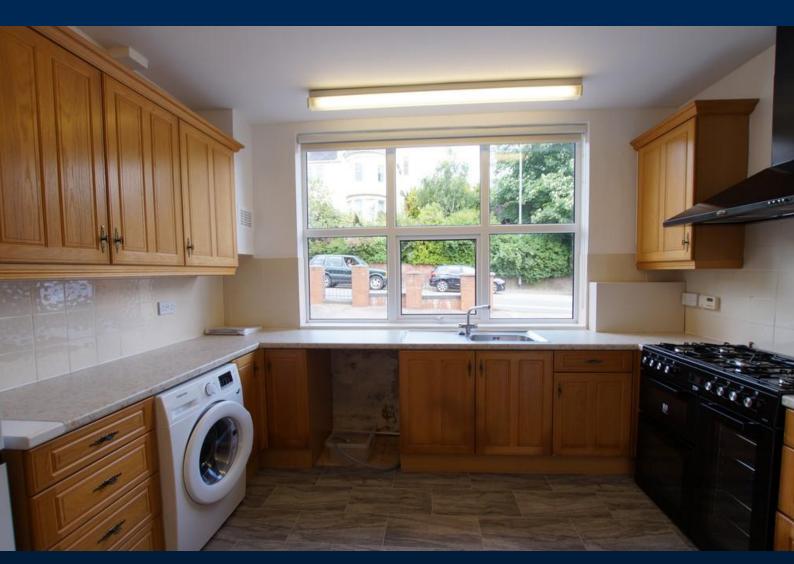

#### **ACCOMMODATION**

The property provides well presented, spacious accommodation briefly comprising of: Entrance Hall, Lounge, Dining Room leading to Sunroom and Balcony, fitted Kitchen Diner, Rear Lobby and WC. Stairs and Landing leading to: Bedroom 1 with En-suite Shower Room off, Bedroom 2, Bedroom 3 with Balcony off, Bedroom 4, Storeroom and Family Shower Room. The property also benefits from views across the West Common, gas central heating and double glazing.