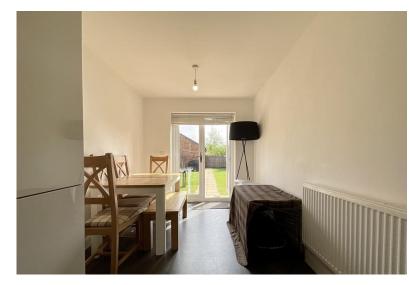

#### ACCOMMODATION

The internal accommodation of this modern home comprises of; Entrance Hall, WC, Spacious Lounge, Modern Kitchen with integrated appliances and Dining Room. Upstairs there are three double Bedrooms with Bedroom One having an En-suite Shower Room and built in wardrobes and a separate family Bathroom.