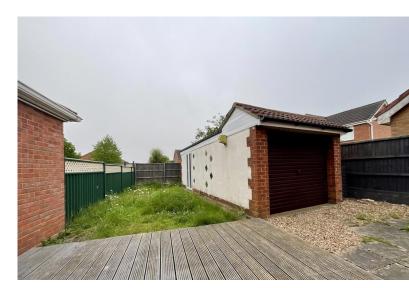

#### OUTSIDE

Enclosed Rear Garden with Patio & Decking Area. Gardens are due to be maintained prior to the start of a tenancy. Driveway, Single Garage & Summer House with Electricity.

#### **VIEW INGS**

By prior appointment through Mundys.

- Three Bedrooms
- Single Garage & Driveway
- Summer House with Electric
- Property Available Now
- Kitchen & Separate Dining Room
- Gardens to be maintained.
- Patio & Decking to the Rear.
- Council Tax Band B
- EPC Energy Rating C