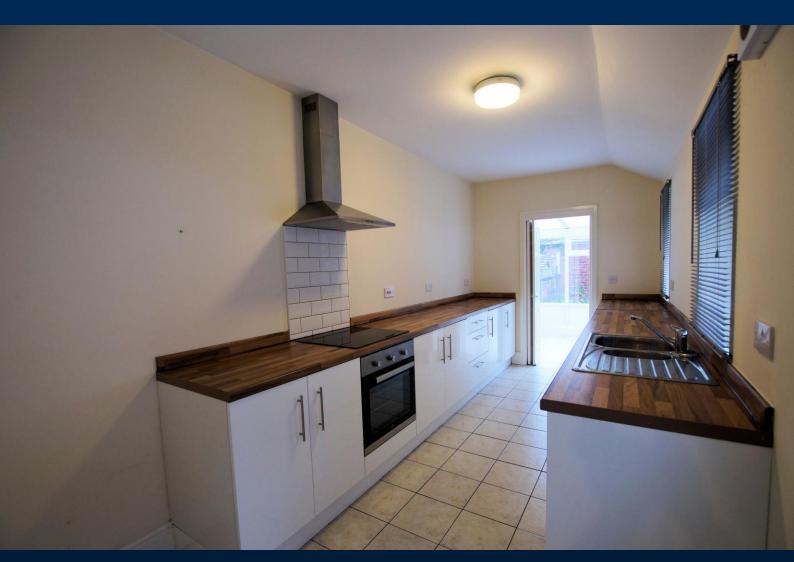

#### **ACCOMMODATION**

The property provides internal accommodation briefly comprising; Private Passageway leading to Entrance Hall, Living Room with bay window to front elevation, Dining Room with an under-stairs Storage cupboard off, Galley Kitchen with back door leading to Rear Garden and Conservatory with patio door leading to the Rear Garden. Stairs leading to First Floor Landing leading to Bedroom 1, Bedroom 2, Bedroom 3 and Family Bathroom/WC combined. The property also benefits from Gas Central Heating and Double Glazing.