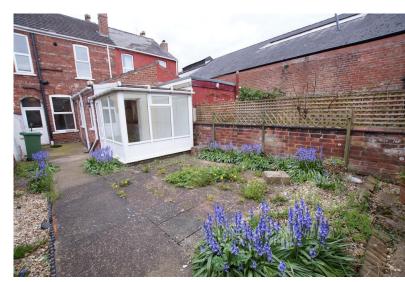

#### **ACCOMMODATION**

The property provides internal accommodation briefly comprising; Private Passageway leading to Entrance Hall, Living Room with bay window to front elevation, Dining Room with an under-stairs Storage cupboard off, Galley Kitchen with back door leading to Rear Garden and Conservatory with patio door leading to the Rear Garden. Stairs leading to First Floor Landing leading to Bedroom 1, Bedroom 2, Bedroom 3 and Family Bathroom/WC combined. The property also benefits from Gas Central Heating and Double Glazing.

#### **OUTSIDE**

To the rear of the property there is an Enclosed Yard/Garden with Brick Outbuilding. On Street Parking is available within the local area.