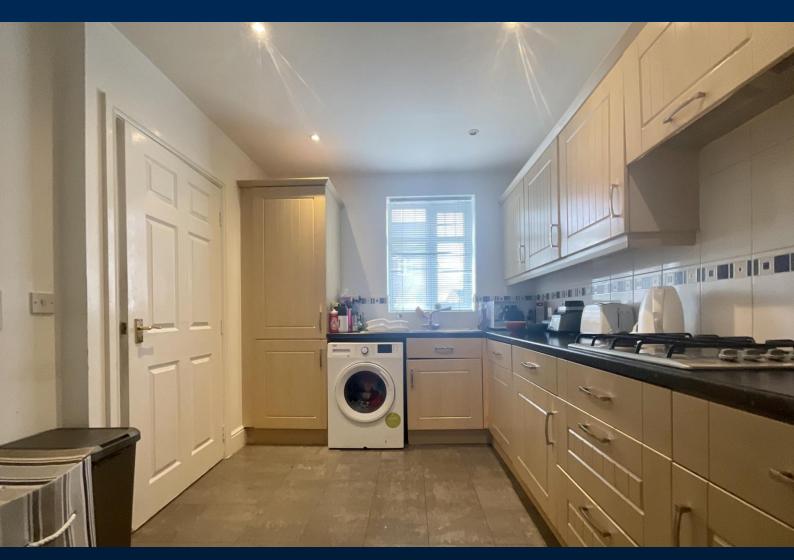

#### **ACCOMMODATION**

This well-presented family home briefly comprises of; Entrance Hall, WC, Kitchen, Lounge Dining Room. To the second floor there are two double bedrooms and a family bathroom. Two further double bedrooms can be found on the third floor. To the second floor there is an en-suite shower room to Bedroom One and built in storage to Bedrooms One and Three.