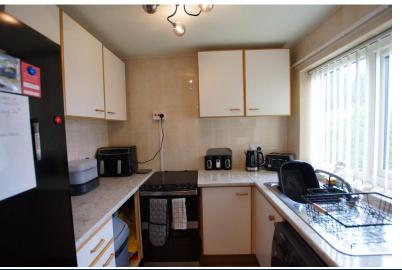

#### **ACCOMMODATION**

The internal accommodation briefly comprises; Entrance Porch, Entrance Hall, Fitted Kitchen, Lounge/Dining Room with Under-Stairs Cupboard off, Conservatory with Patio Door leading to Rear Garden. Stairs and First Floor Landing with Airing Cupboard off, Bedroom One with Storage Cupboard off, Bedroom Two and Family Bathroom/WC combined. The property also benefits from Gas Central Heating and UPVC Double Glazing. Viewing is recommended to appreciate the standard of accommodation on offer.