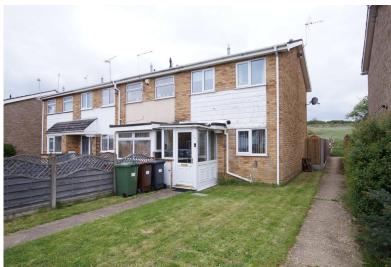

## WELL PRESENTED, VIEWING HIGHLY RECOMMENDED!

Situated within a desirable location to the South of the City of Lincoln, this well-presented property provides internal accommodation including; Entrance Porch, Entrance Hall, Kitchen, Lounge/Dining Room and Conservatory. Stairs and First Floor Landing leading to Bedroom One, Bedroom Two and Family Bathroom. The property also benefits from Gas Central Heating, UPVC Double Glazing, Single Garage and Front and Rear Gardens.

#### **ACCOMMODATION**

The internal accommodation briefly comprises; Entrance Porch, Entrance Hall, Fitted Kitchen, Lounge/Dining Room with Under-Stairs Cupboard off, Conservatory with Patio Door leading to Rear Garden. Stairs and First Floor Landing with Airing Cupboard off, Bedroom One with Storage Cupboard off, Bedroom Two and Family Bathroom/WC combined. The property also benefits from Gas Central Heating and UPVC Double Glazing. Viewing is recommended to appreciate the standard of accommodation on offer.

#### **OUTSIDE**

The property benefits from a Front and good size Rear Garden. At the foot of the Rear Garden there is a paved seating area which is principally laid to lawn with a further seating area located to the head of the plot. A Single Garage is located within a block of garages a short distance from the property. On street parking is also available within the local area.