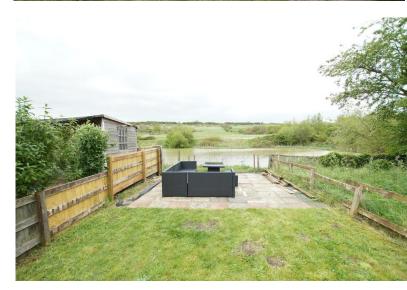

#### **OUTSIDE**

The property benefits from a Front and good size Rear Garden. At the foot of the Rear Garden there is a paved seating area which is principally laid to lawn with a further seating area located to the head of the plot. A Single Garage is located within a block of garages a short distance from the property. On street parking is also available within the local area.