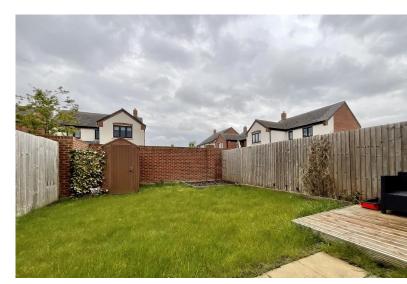

## **OUTSIDE**

Driveway to the front of the property. Enclosed courtyard to the rear with patio area.