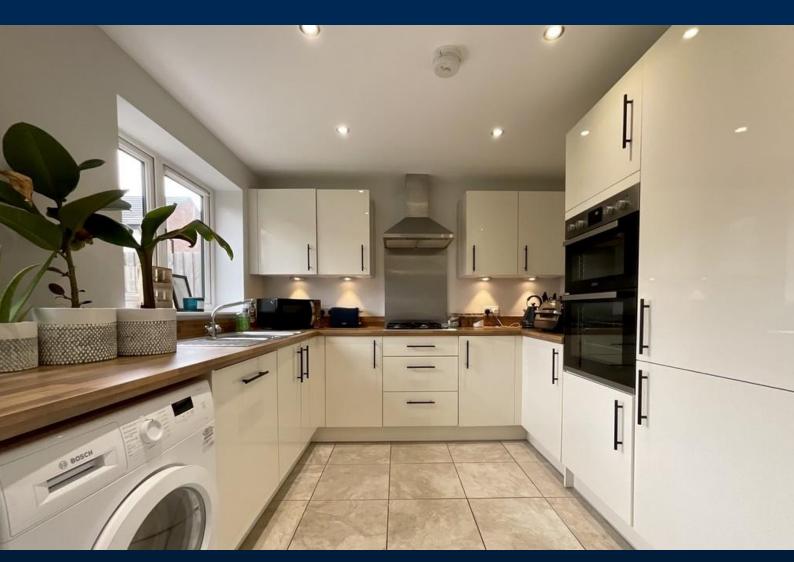

# **VIEWING RECOMMENDED!**

The property briefly comprises; Entrance Hall, Living Room, Kitchen Diner with French doors to the Garden and stairs to the first floor leading to Three Bedrooms with En-Suite to Bedroom One and additional Family Bathroom.

## **ACCOMMODATION**

In immaculate condition throughout this home must be viewed to be appreciated. The internal accommodation comprises of; Entrance Hall, WC, Spacious Lounge, Modern Kitchen Dining Room. Upstairs there are three bedrooms, bedroom one has an en-suite shower room and there is a further family bathroom.