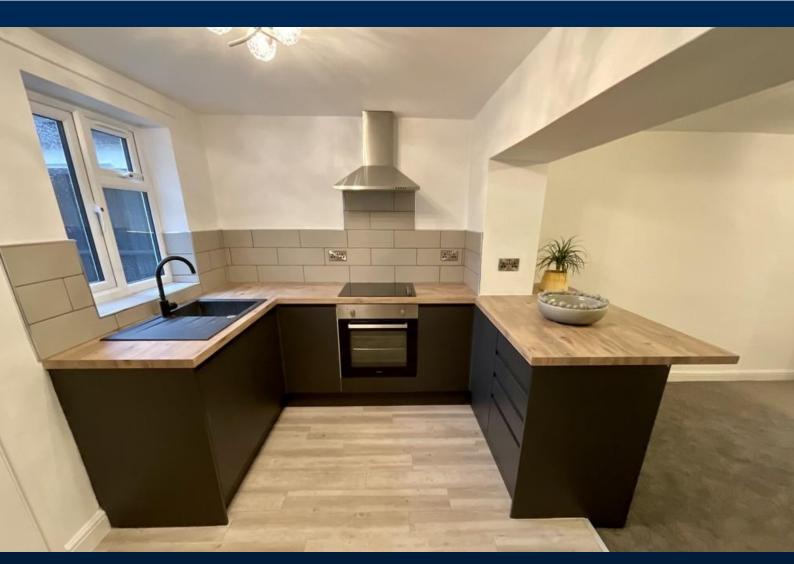

### **IMMACULATE CONDITION THROUGHOUT**

Internally the property briefly comprises of Entrance Hall, Lounge, Dining Room, Kitchen, downstairs Shower Room and two Double Bedrooms. Outside there is a private courtyard with astroturf garden and on road parking.

#### **ACCOMMODATION**

Having been recently renovated throughout to an extremely high standard. A viewing is highly recommended to appreciate the specification of the home on offer which briefly comprises of Entrance Hall, Open Plan Lounge, Dining Area leading to a modern fitted Kitchen which leads to the downstairs Shower Room. The stairs lead to the First Floor Landing where there are two Bedrooms, both benefitting from a built-in wardrobes / storage.