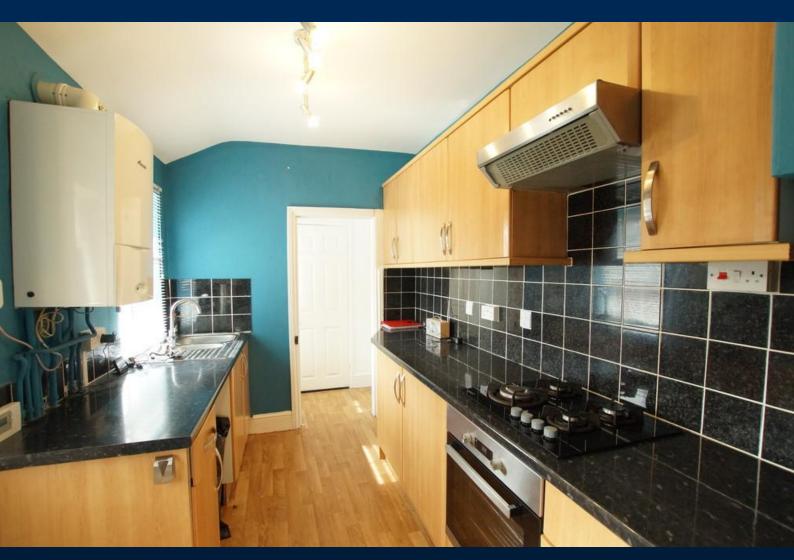

## **ACCOMMODATION**

The accommodation briefly comprises; Entrance Porch, Entrance Hall, Lounge with decorative fireplace, Dining Room, fitted Kitchen with integral fridge and freezer and Bathroom with shower. To the first floor are three good sized Bedrooms.