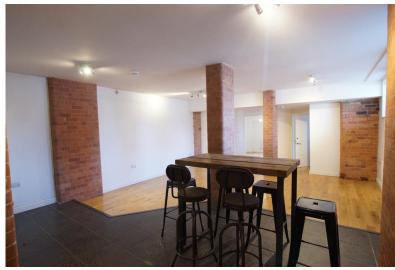

## **ACCOMMODATION**

This ground floor apartment is situated within a small, gated development of 7 apartments within a former grain mill, converted into residential accommodation approximately 16 years ago. Exposed brickwork, central pillars and feature windows have retained the character of the original building, with the apartment boasting internal accommodation briefly comprising: Entrance Hall, 9 x 5-meter Open plan Living Area with fitted Kitchen, Bedroom 1 with storage cupboard off, Bedroom 2 and Shower Room/WC combined. The property also benefits from gas central heating and double glazing. Viewing is recommended to appreciate the size, standard and character of the accommodation on offer.