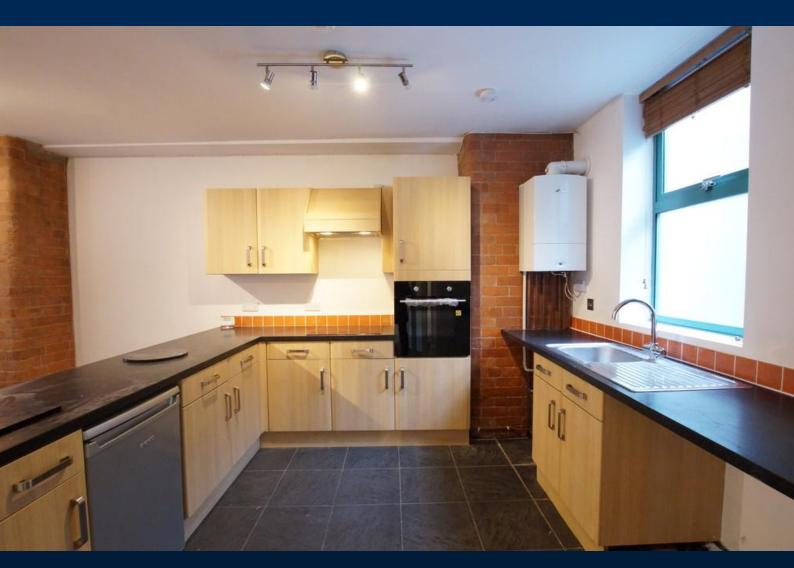

## **ACCOMMODATION**

This ground floor apartment is situated within a small, gated development of 7 apartments within a former grain mill, converted into residential accommodation approximately 16 years ago. Exposed brickwork, central pillars and feature windows have retained the character of the original building, with the apartment boasting internal accommodation briefly comprising: Entrance Hall, 9 x 5-meter Open plan Living Area with fitted Kitchen, Bedroom 1 with storage cupboard off, Bedroom 2 and Shower Room/WC combined. The property also benefits from gas central heating and double glazing. Viewing is recommended to appreciate the size, standard and character of the accommodation on offer.