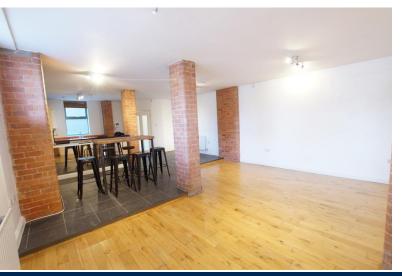

## **ACCOMMODATION**

This ground floor apartment is situated within a small, gated development of 7 apartments within a former grain mill, converted into residential accommodation approximately 16 years ago. Exposed brickwork, central pillars and feature windows have retained the character of the original building, with the apartment boasting internal accommodation briefly comprising: Entrance Hall, 9 x 5-meter Open plan Living Area with fitted Kitchen, Bedroom 1 with storage cupboard off, Bedroom 2 and Shower Room/WC combined. The property also benefits from gas central heating and double glazing. Viewing is recommended to appreciate the size, standard and character of the accommodation on offer.