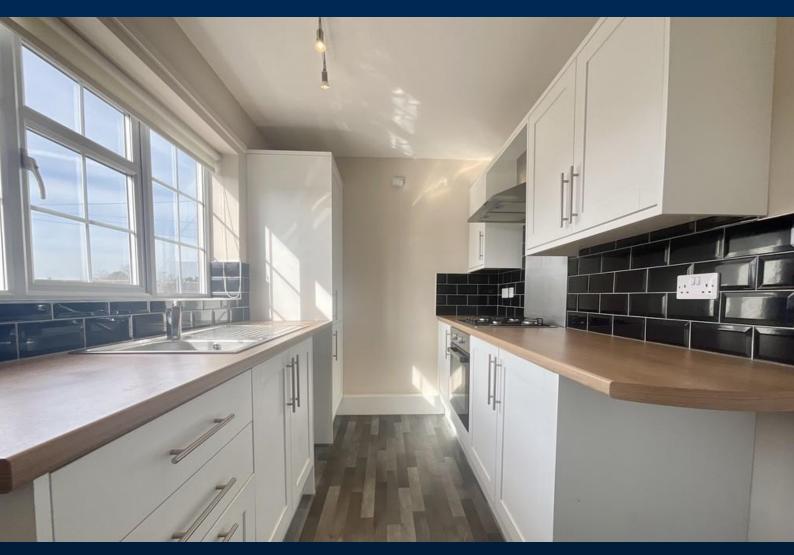

# **SINGLE GARAGE AND GARDENS!**

Viewing of this well-presented property is highly recommended. This first floor apartment boasts spacious internal accommodation including Entrance Hall, Lounge, Modern Kitchen, Bedroom 1, Bedroom 2 and Family Bathroom. The property also benefits from a driveway, garage and gardens.

#### **ACCOMMODATION**

The property provides internal accommodation briefly comprising of Entrance Hall and Stairwell, Landing and Hallway, Lounge with feature fireplace, fitted Kitchen, Bedroom 1, Bedroom 2 with built-in wardrobes and a Family Bathroom. The property also benefits from gas central heating and UPVC double glazing. Viewing is highly recommended to appreciate the standard of accommodation on offer.

- First Floor Apartment
- Spacious Lounge
- Two Double Bedrooms
- Family Bathroom
- Off road parking and Garage
- Modern Kitchen
- Gas Central Heating
- Viewing Highly Recommended
- EPC Rating B
- Council Tax Band D