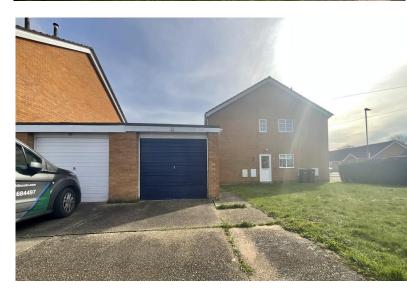

#### **OUTSIDE**

The property has the benefit of a front garden which is principled laid to lawn and a side garden with a paved seating area with beds and borders comprising a mixture of shrubs and bushes. The property also benefits from a driveway and single garage.