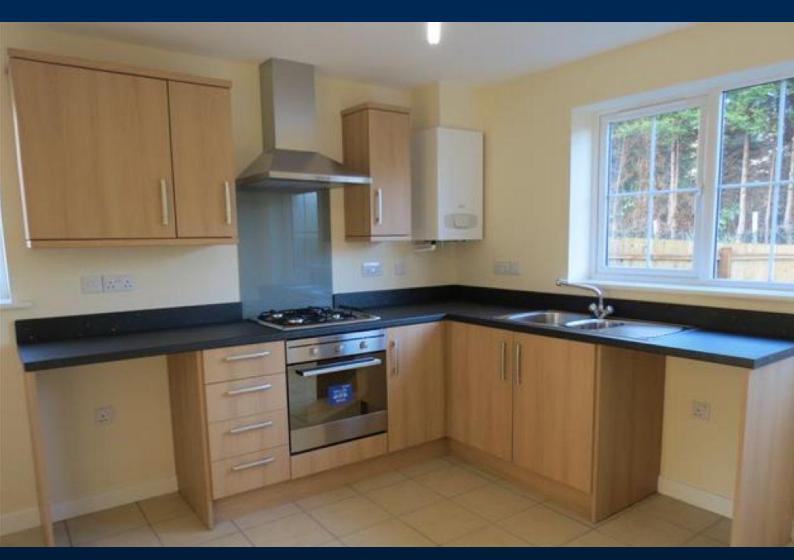

#### **ACCOMMODATION**

The accommodation briefly comprises; Lounge, open plan Kitchen Diner, Downstairs WC, two double Bedrooms and Bathroom with shower.