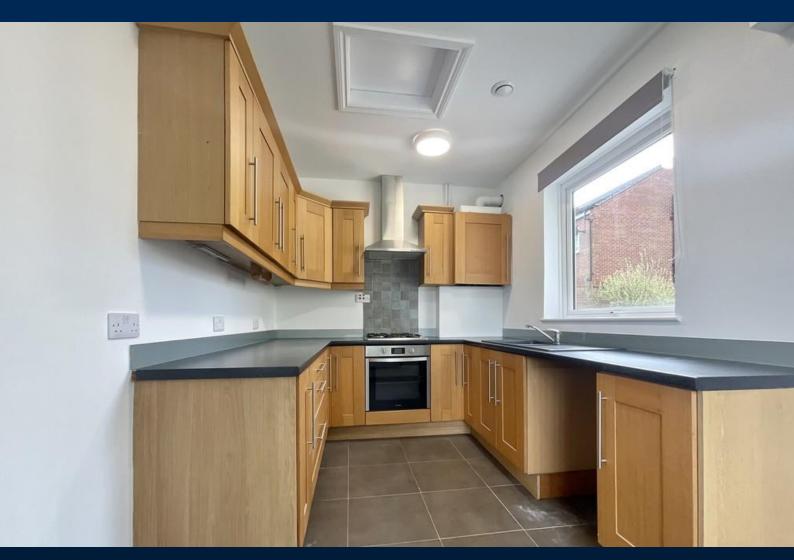

### **NEWLY DECORATED / NEW CARPETS**

Briefly comprises of; Lounge, Dining Kitchen, Two Double Bedrooms and Bathroom with Shower Overhead. Large Garden to the Rear and Driveway to the Front. Available now!

#### **ACCOMMODATION**

Available now having been newly decorated with new carpets throughout. This detached bungalow briefly comprises of; Lounge, Dining Kitchen, Bathroom with Shower over the bath and two double bedrooms.