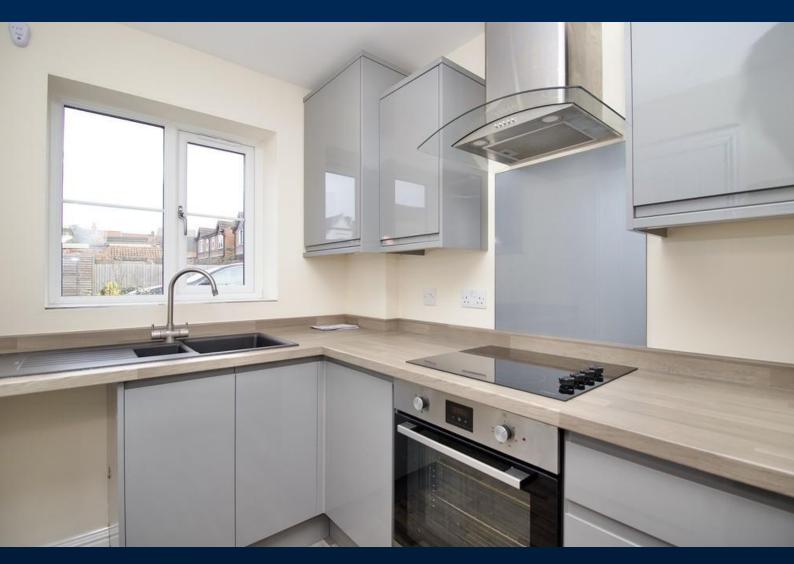

#### **ACCOMMODATION**

This modern townhouse has been freshly redecorated and features a stylish grey kitchen with built-in appliances. The spacious lounge opens up to the garden through double doors, and there's also a handy downstairs WC. Upstairs, you'll find two double bedrooms and a bathroom.