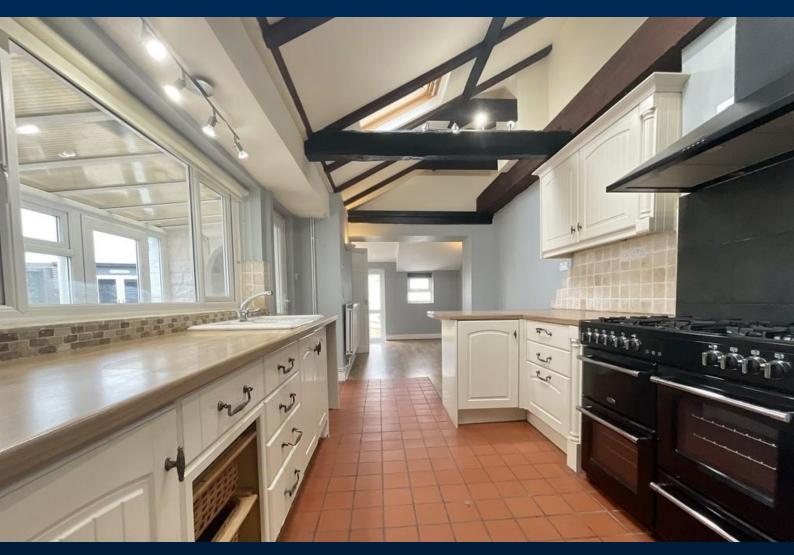

#### **ACCOMMODATION**

The property provides well-presented internal accommodation briefly comprising of Entrance Hall with Storage Cupboard, Arch through to the Living Room with feature fireplace, Dining Kitchen with patio doors to the rear garden, Utility Room, WC and Boot Room. The Stairs and First Floor Landing leads to Bedroom 1 with built-in Wardrobes, Bedroom 2 and Bedroom 3 and Shower Room/WC combined