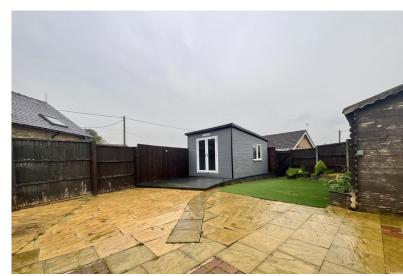

#### **OUTSIDE**

A metal pedestrian gate provides access to the property and the front courtyard. A low maintenance garden comprises of Timber Deck and AstroTurf areas. The timber outbuilding is currently being used as a bar and has the benefit of an Electricity supply and patio doors to the timber decking. A detached shed is also present to the right rear hand side of the plot. A gated driveway is located to the rear of the property.