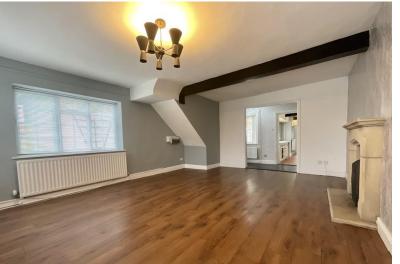

#### **ACCOMMODATION**

The property provides well-presented internal accommodation briefly comprising of Entrance Hall with Storage Cupboard, Arch through to the Living Room with feature fireplace, Dining Kitchen with patio doors to the rear garden, Utility Room, WC and Boot Room. The Stairs and First Floor Landing leads to Bedroom 1 with built-in Wardrobes, Bedroom 2 and Bedroom 3 and Shower Room/WC combined