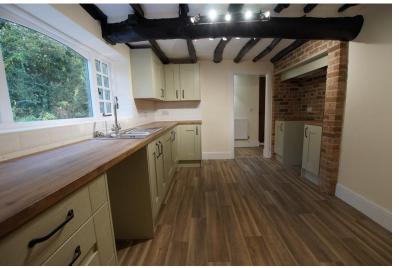

#### **ACCOMMODATION**

This fully renovated character cottage provides internal accommodation briefly comprising: Entrance Hall, Lounge with burning stove, Dining Room with feature fireplace, Kitchen, Boiler Room, Rear Lobby and WC, Stairs & Landing, Bedroom 1, Bedroom 2, Bedroom 3 and family Bathroom. The property also benefits from oil fired central heating and double glazing. Viewing is required to appreciate the condition and character of the accommodation on offer.