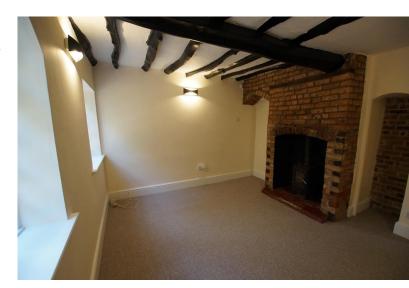

## £1,350 pcm

RENNOVATED COTTAGE, AVAILABLE NOW! Early viewing of this 3 Bedroom detached cottage is required. Situated on a large plot, the property has been sympathetically renovated retaining exposed beams, feature fireplaces and arch windows and combining with New Kitchen, Bathroom, Flooring & full decoration.

#### **ACCOMMODATION**

This fully renovated character cottage provides internal accommodation briefly comprising: Entrance Hall, Lounge with burning stove, Dining Room with feature fireplace, Kitchen, Boiler Room, Rear Lobby and WC, Stairs & Landing, Bedroom 1, Bedroom 2, Bedroom 3 and family Bathroom. The property also benefits from oil fired central heating and double glazing. Viewing is required to appreciate the condition and character of the accommodation on offer.