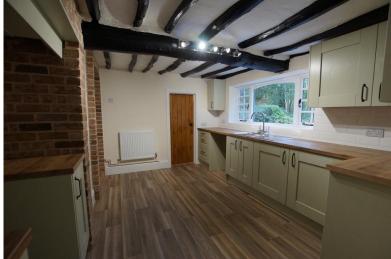

## £1,350 pcm

RENNOVATED COTTAGE, AVAILABLE NOW! Early viewing of this 3 Bedroom detached cottage is required. Situated on a large plot, the property has been sympathetically renovated retaining exposed beams, feature fireplaces and arch windows and combining with New Kitchen, Bathroom, Flooring & full decoration.

#### **ACCOMMODATION**

This fully renovated character cottage provides internal accommodation briefly comprising: Entrance Hall, Lounge with burning stove, Dining Room with feature fireplace, Kitchen, Boiler Room, Rear Lobby and WC, Stairs & Landing, Bedroom 1, Bedroom 2, Bedroom 3 and family Bathroom. The property also benefits from oil fired central heating and double glazing. Viewing is required to appreciate the condition and character of the accommodation on offer.