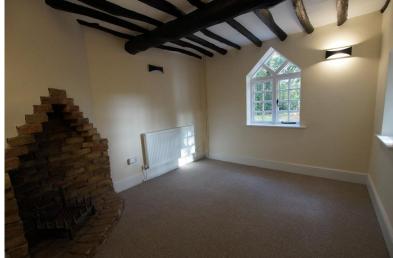

#### **ACCOMMODATION**

This fully renovated character cottage provides internal accommodation briefly comprising: Entrance Hall, Lounge with burning stove, Dining Room with feature fireplace, Kitchen, Boiler Room, Rear Lobby and WC, Stairs & Landing, Bedroom 1, Bedroom 2, Bedroom 3 and family Bathroom. The property also benefits from oil fired central heating and double glazing. Viewing is required to appreciate the condition and character of the accommodation on offer.