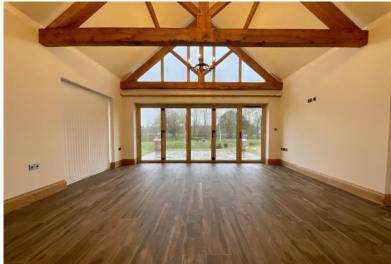

#### **ACCOMMODATION**

This detached house provides well-presented accommodation with high specification fixtures and fittings. The internal accommodation briefly comprises: Open Plan Breakfast Kitchen, with vaulted ceiling and exposed timber beams and brickwork. The fitted kitchen comprising wall and base units, feature island and integral: fridge freezer, dishwasher, double oven, hob and extractor fan. Lounge with countryside views and bi-folding doors onto a paved seating area. Hallway leading to Dining Room with storage cupboard, full height glazing and patio door, WC, Bedroom 1 with En Suite Shower Room. Stairs and Landing with storage cupboards, leading to Bedroom 2, Bedroom 3 and Family Bathroom. The internal accommodation incorporates recycled timber and stone from Lincoln Cathedral, Ground Source Heat Pump, underfloor heating, water softener, security alarm and double glazing. Viewing is recommended to appreciate the standard of accommodation on offer.