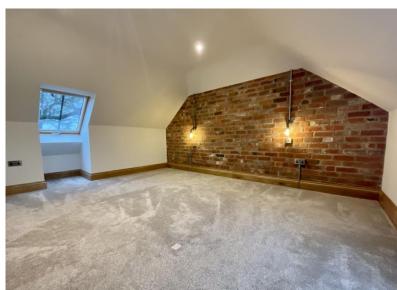

#### **ACCOMMODATION**

This detached house provides well-presented accommodation with high specification fixtures and fittings. The internal accommodation briefly comprises: Open Plan Breakfast Kitchen, with vaulted ceiling and exposed timber beams and brickwork. The fitted kitchen comprising wall and base units, feature island and integral: fridge freezer, dishwasher, double oven, hob and extractor fan. Lounge with countryside views and bi-folding doors onto a paved seating area. Hallway leading to Dining Room with storage cupboard, full height glazing and patio door, WC, Bedroom 1 with En Suite Shower Room. Stairs and Landing with storage cupboards, leading to Bedroom 2, Bedroom 3 and Family Bathroom. The internal accommodation incorporates recycled timber and stone from Lincoln Cathedral, Ground Source Heat Pump, underfloor heating, water softener, security alarm and double glazing. Viewing is recommended to appreciate the standard of accommodation on offer.