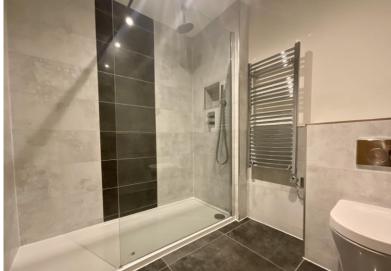

#### **ACCOMMODATION**

This detached house provides well-presented accommodation with high specification fixtures and fittings. The internal accommodation briefly comprises: Open Plan Breakfast Kitchen, with vaulted ceiling and exposed timber beams and brickwork. The fitted kitchen comprising wall and base units, feature island and integral: fridge freezer, dishwasher, double oven, hob and extractor fan. Lounge with countryside views and bi-folding doors onto a paved seating area. Hallway leading to Dining Room with storage cupboard, full height glazing and patio door, WC, Bedroom 1 with En Suite Shower Room. Stairs and Landing with storage cupboards, leading to Bedroom 2, Bedroom 3 and Family Bathroom. The internal accommodation incorporates recycled timber and stone from Lincoln Cathedral, Ground Source Heat Pump, underfloor heating, water softener, security alarm and double glazing. Viewing is recommended to appreciate the standard of accommodation on offer.