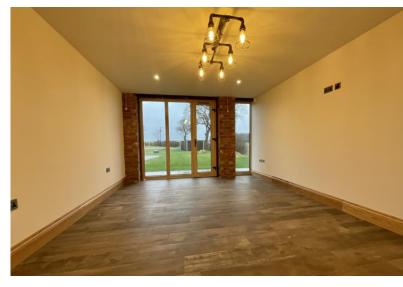

#### **ACCOMMODATION**

This detached house provides well-presented accommodation with high specification fixtures and fittings. The internal accommodation briefly comprises: Open Plan Breakfast Kitchen, with vaulted ceiling and exposed timber beams and brickwork. The fitted kitchen comprising wall and base units, feature island and integral: fridge freezer, dishwasher, double oven, hob and extractor fan. Lounge with countryside views and bi-folding doors onto a paved seating area. Hallway leading to Dining Room with storage cupboard, full height glazing and patio door, WC, Bedroom 1 with En Suite Shower Room. Stairs and Landing with storage cupboards, leading to Bedroom 2, Bedroom 3 and Family Bathroom. The internal accommodation incorporates recycled timber and stone from Lincoln Cathedral, Ground Source Heat Pump, underfloor heating, water softener, security alarm and double glazing. Viewing is recommended to appreciate the standard of accommodation on offer.