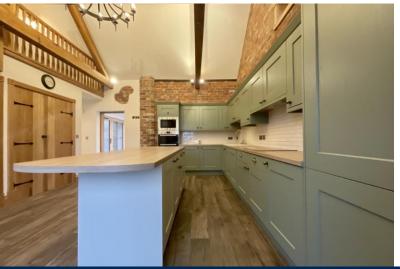

#### **ACCOMMODATION**

This detached house provides well-presented accommodation with high specification fixtures and fittings. The internal accommodation briefly comprises: Open Plan Breakfast Kitchen, with vaulted ceiling and exposed timber beams and brickwork. The fitted kitchen comprising wall and base units, feature island and integral: fridge freezer, dishwasher, double oven, hob and extractor fan. Lounge with countryside views and bi-folding doors onto a paved seating area. Hallway leading to Dining Room with storage cupboard, full height glazing and patio door, WC, Bedroom 1 with En Suite Shower Room. Stairs and Landing with storage cupboards, leading to Bedroom 2, Bedroom 3 and Family Bathroom. The internal accommodation incorporates recycled timber and stone from Lincoln Cathedral, Ground Source Heat Pump, underfloor heating, water softener, security alarm and double glazing. Viewing is recommended to appreciate the standard of accommodation on offer.