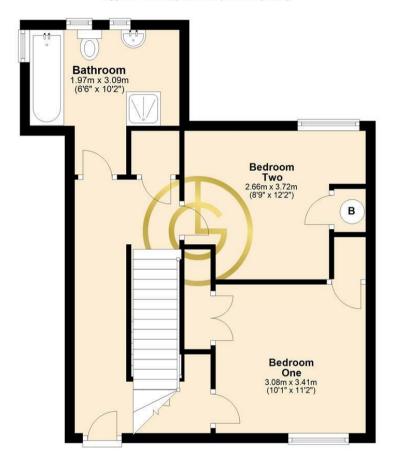

Two double bedrooms, bathroom and large open plan lounge and kitchen. Viewing highly recommended.

### £950 PCM

**Entrance Hallway** 

**Principle Bedroom** 

**Bathroom** 

**Second bedroom** 

Staircase

Kitchen/Living Area

**Basement** 

#### **Ground Floor**

Approx. 43.8 sq. metres (471.7 sq. feet)

First Floor

Approx. 27.7 sq. metres (297.8 sq. feet)

Total area: approx. 71.5 sq. metres (769.5 sq. feet)