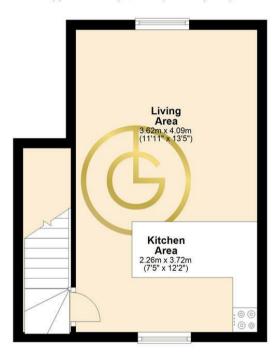

Two double bedrooms, bathroom and large open plan lounge and kitchen. Viewing highly recommended.

### £950 PCM

**Entrance Hallway** 

**Principle Bedroom** 

**Bathroom** 

**Second bedroom** 

Staircase

Kitchen/Living Area

**Basement** 

#### **Ground Floor**

Approx. 43.8 sq. metres (471.7 sq. feet)

First Floor

Approx. 27.7 sq. metres (297.8 sq. feet)

Total area: approx. 71.5 sq. metres (769.5 sq. feet)