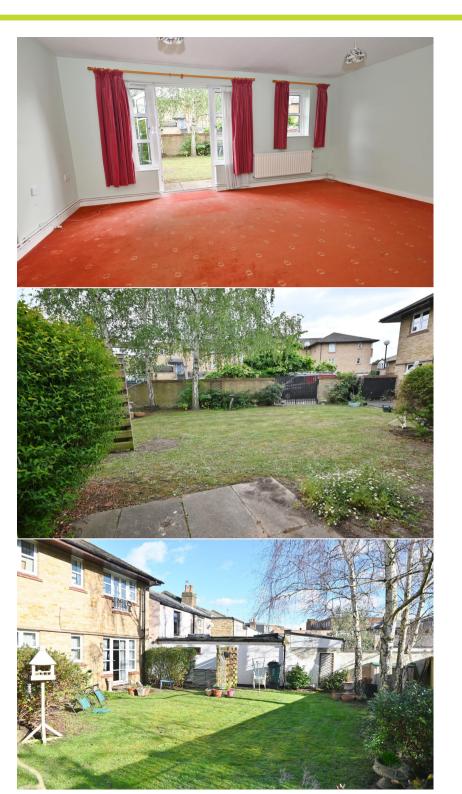

## Walpole Place, Teddington, TW11 8TF

Ground Floor 2 bedroom apartment in a popular over 60's Independent Living/Retirement development in a small block of just 4 apartments with direct access to a patio and the south facing communal garden. Situated in central Teddington with direct access to shops, cafes, restaurants, bus stops towards Kingston, Richmond and Heathrow and just 0.4 miles from Teddington train station.

Entrance hallway with storage leads to the 2 bedrooms, the bathroom, and the living room with space for seating and dining, access to the fitted kitchen and doors opening onto the patio and communal garden.

Located less than 0.6 miles from Bushy Park and 0.9 miles from Teddington footbridge leading across the Thames to Teddington Lock, Ham Lands and towpath walks towards Richmond and Hampton Court Palace. EPC Rating C