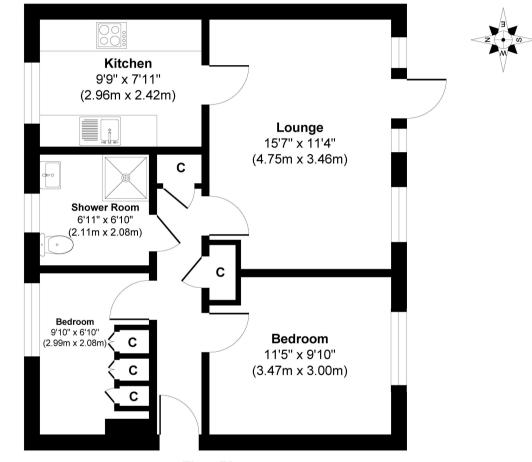

## Walpole Place, TW11

Floor Plan

Approx. Gross Internal Floor Area 569 sq. ft / 52.88 sq. m