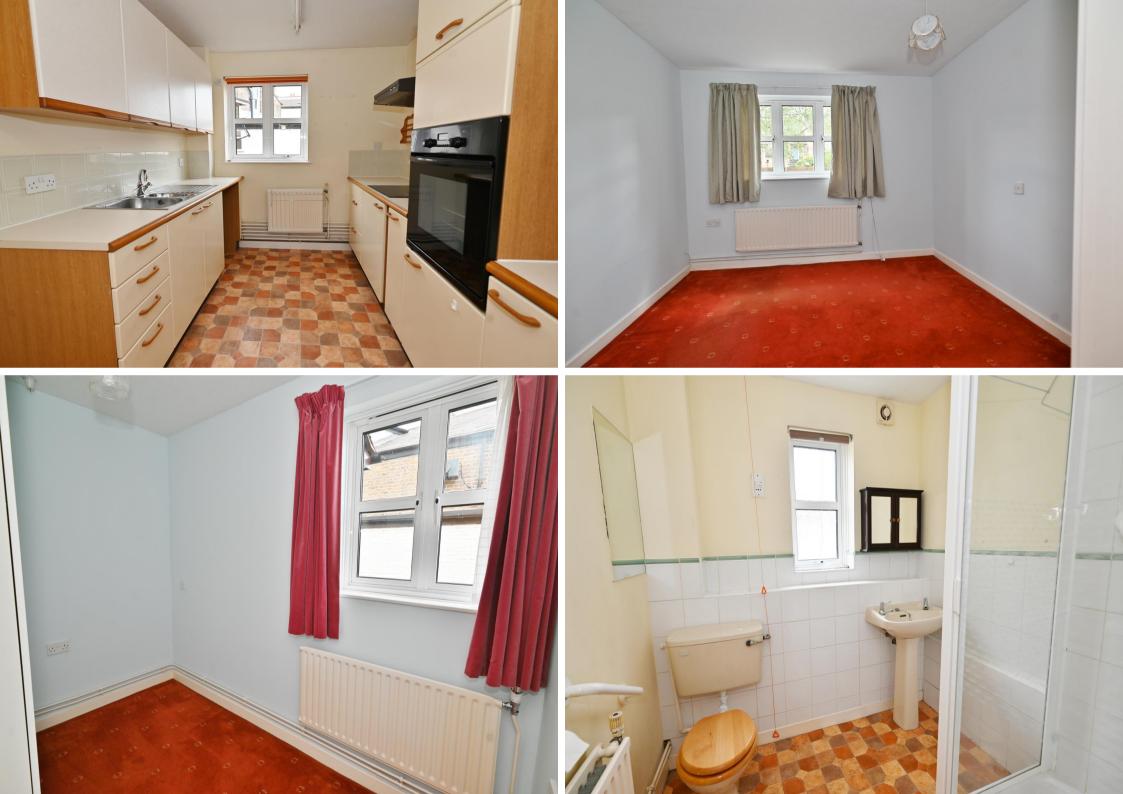

Entrance hallway with storage leads to the 2 bedrooms, the bathroom, and the living room with space for seating and dining, access to the fitted kitchen and doors opening onto the patio and communal garden.