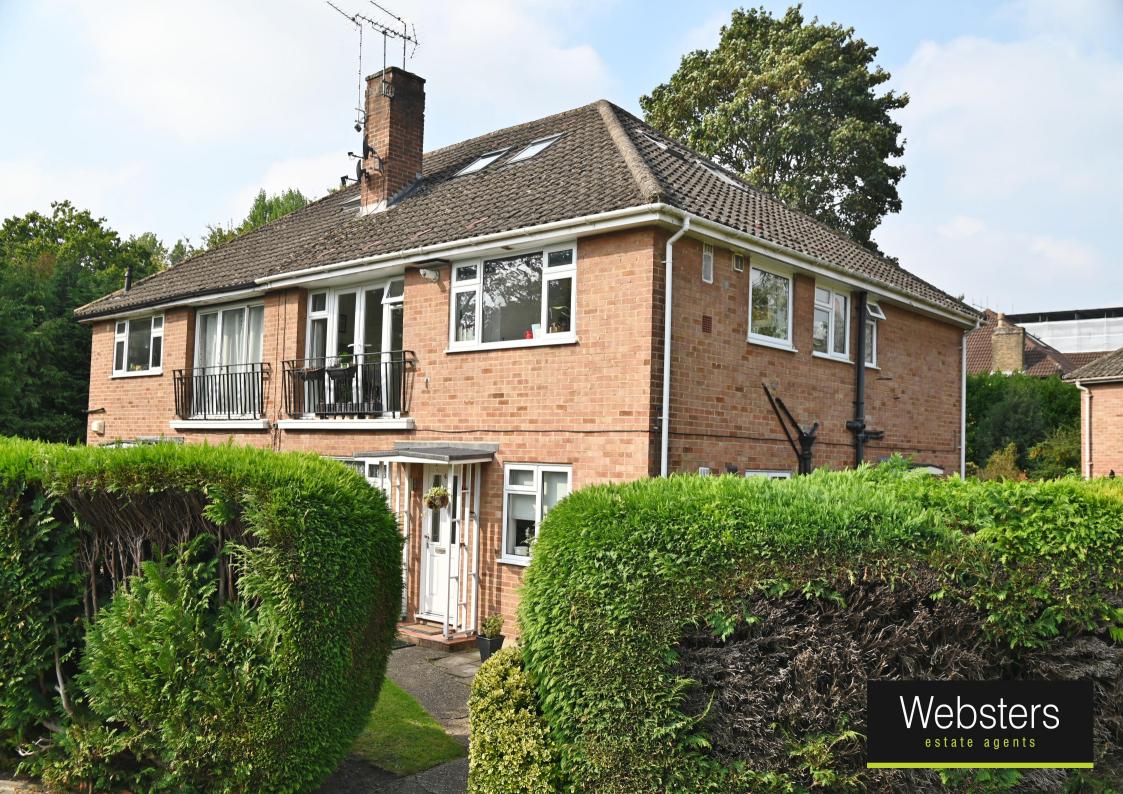

## Shaef Way, Teddington, TW11 0DG

First and Second Floor 3 bedroom Maisonette with a private west facing garden, garage at the rear, 935 year Lease and no service charge. Located in Shaef Way directly opposite Bushy Park only 0.1 mile from the access gate just 0.6 miles from Teddington town centre shops, cafes and restaurants and 0.4 miles from Teddington train station.

Immaculately presented to offer 1121 sq ft of well proportioned living space over 2 floors with high specification fixtures and fittings, some original parquet flooring, large double glazed windows and doors, energy efficient lighting, heating and appliances and contemporary decor throughout.