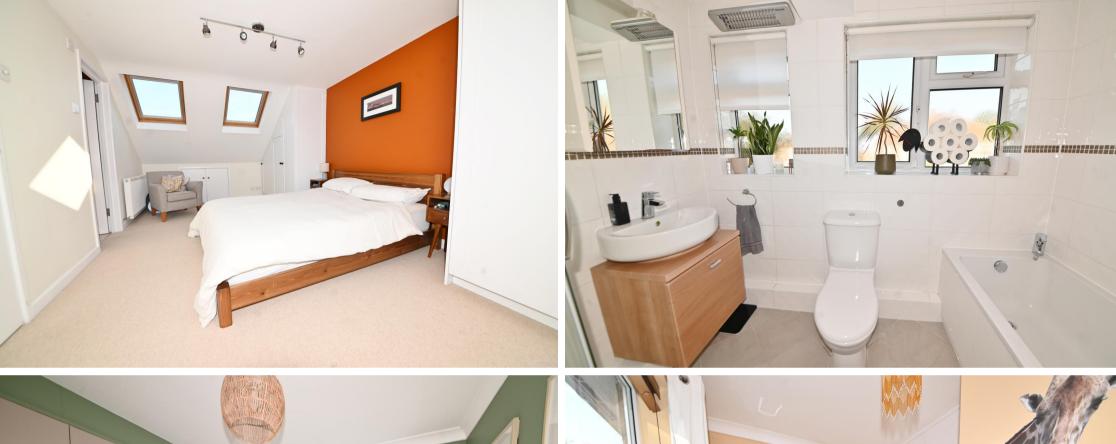

Front door leads upstairs to the hallway with access to the spacious living/dining room with a juliet balcony, 2 bedrooms with built in storage, the luxury family bathroom and the dual aspect kitchen with a tiled floor and stylish bespoke fitted units with integrated appliances. Stairs lead up to the main bedroom with an en-suite shower room, built in wardrobes and eaves storage.