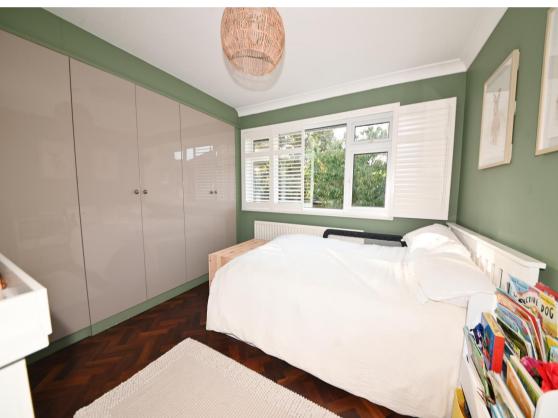

Front door leads upstairs to the hallway with access to the spacious living/dining room with a juliet balcony, 2 bedrooms with built in storage, the luxury family bathroom and the dual aspect kitchen with a tiled floor and stylish bespoke fitted units with integrated appliances. Stairs lead up to the main bedroom with an en-suite shower room, built in wardrobes and eaves storage.