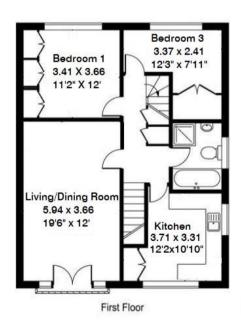

Front door leads upstairs to the hallway with access to the spacious living/dining room with a juliet balcony, 2 bedrooms with built in storage, the luxury family bathroom and the dual aspect kitchen with a tiled floor and stylish bespoke fitted units with integrated appliances. Stairs lead up to the main bedroom with an en-suite shower room, built in wardrobes and eaves storage.

## **Shaef Way**

Approx. Gross Internal Area 104 Sq M - 1121 Sq Ft

(Excluding Eaves Storage)

Key:

--- = Reduced headroom below 1.5m / 5'0

a Websters Estate Agents 36 Broad Street, Teddington, Middlesex TW11 8QY