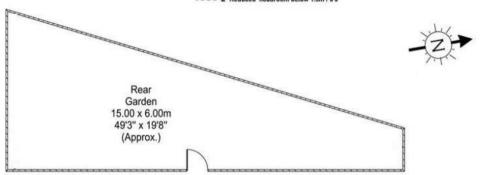

## **Shaef Way**

Approx. Gross Internal Area 104 Sq M - 1121 Sq Ft

(Excluding Eaves Storage)

Key:

--- = Reduced headroom below 1.5m / 5'0

a Websters Estate Agents 36 Broad Street, Teddington, Middlesex TW11 8QY