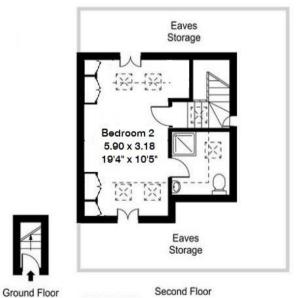

Front door leads upstairs to the hallway with access to the spacious living/dining room with a juliet balcony, 2 bedrooms with built in storage, the luxury family bathroom and the dual aspect kitchen with a tiled floor and stylish bespoke fitted units with integrated appliances. Stairs lead up to the main bedroom with an en-suite shower room, built in wardrobes and eaves storage.

## **Shaef Way**

Approx. Gross Internal Area 104 Sq M - 1121 Sq Ft

(Excluding Eaves Storage)

Key:

--- = Reduced headroom below 1.5m / 5'0

a Websters Estate Agents 36 Broad Street, Teddington, Middlesex TW11 8QY