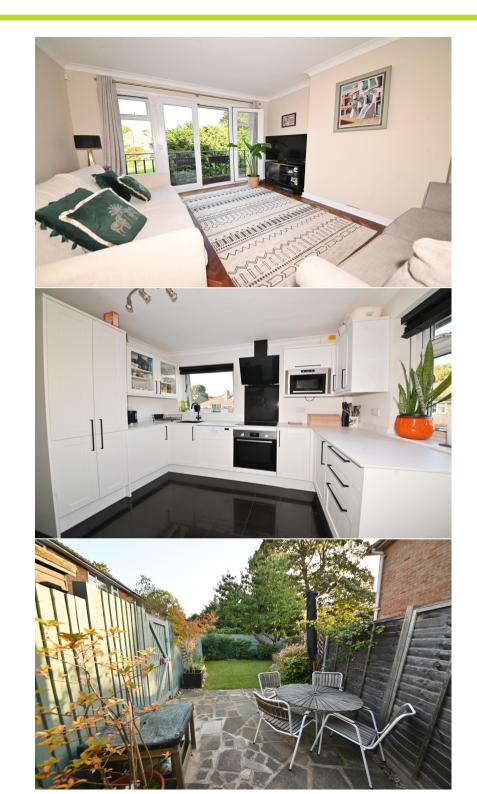

Immaculately presented to offer 1121 sq ft of well proportioned living space over 2 floors with high specification fixtures and fittings, some original parquet flooring, large double glazed windows and doors, energy efficient lighting, heating and appliances and contemporary decor throughout.

Front door leads upstairs to the hallway with access to the spacious living/dining room with a juliet balcony, 2 bedrooms with built in storage, the luxury family bathroom and the dual aspect kitchen with a tiled floor and stylish bespoke fitted units with integrated appliances. Stairs lead up to the main bedroom with an en-suite shower room, built in wardrobes and eaves storage.