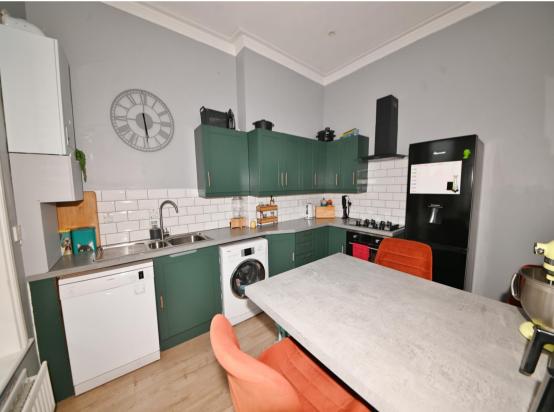

With access directly from Broad Street (shared by only 1 other property) stairs lead up to the first floor front door. The entrance hallway leads to the 2 bedrooms with feature fireplaces and built in storage, the family bathroom, the light and spacious bay fronted living room and the kitchen/breakfast room with stylish fitted units, a dining area and a door opening onto the south facing external walkway with room for storage and a small table and chairs.