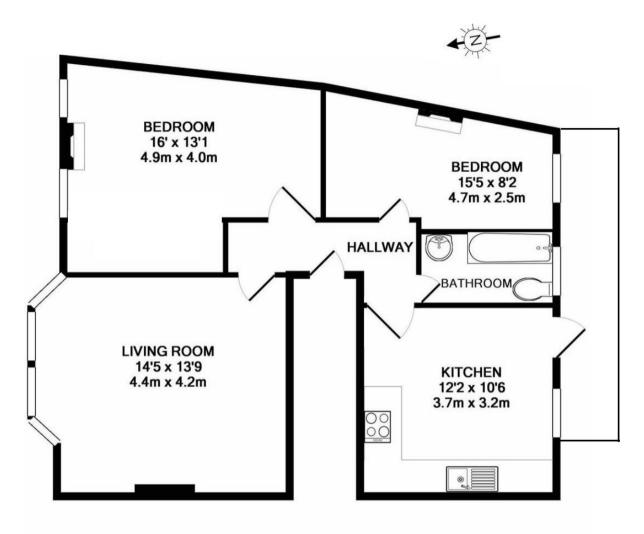

leads to the 2 bedrooms with feature fireplaces and built in storage, the family bathroom, the light and spacious bay fronted living room and the kitchen/breakfast room with stylish fitted units, a dining area and a door opening onto the south facing external walkway with room for storage and a small table and chairs.

Situated 0.5 miles from Bushy Park and 0.7 miles from Teddington footbridge across the Thames to the Lock, Ham Lands and riverside walking/cycle tracks to Hampton Court and Richmond

## **EPC Rating D**

- First Floor 2 Double Bedroom Apartment
- 715 Sq Ft of Light and Airy Living Space
- High Ceilings and Period Features
- Immaculately presented Throughout
- Door from Kitchen to the External Walkway
- Direct Access to Shops and Cafes
- 0.2 Miles from Teddington Station





TOTAL APPROX. FLOOR AREA 715 SQ.FT. (66.4 SQ.M.)