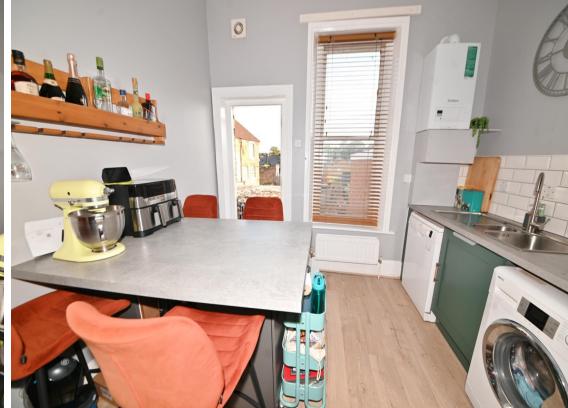

With access directly from Broad Street (shared by only 1 other property) stairs lead up to the first floor front door. The entrance hallway leads to the 2 bedrooms with feature fireplaces and built in storage, the family bathroom, the light and spacious bay fronted living room and the kitchen/breakfast room with stylish fitted units, a dining area and a door opening onto the south facing external walkway with room for storage and a small table and chairs.