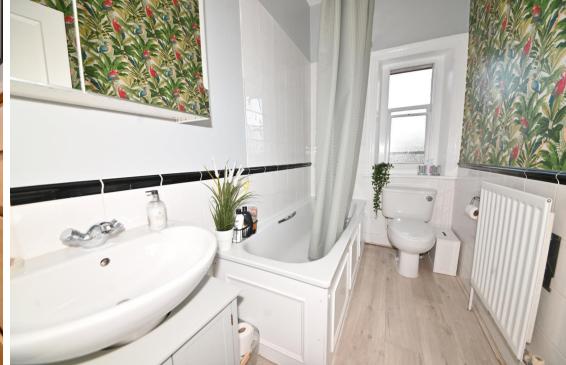

With access directly from Broad Street (shared by only 1 other property) stairs lead up to the first floor front door. The entrance hallway leads to the 2 bedrooms with feature fireplaces and built in storage, the family bathroom, the light and spacious bay fronted living room and the kitchen/breakfast room with stylish fitted units, a dining area and a door opening onto the south facing external walkway with room for storage and a small table and chairs.