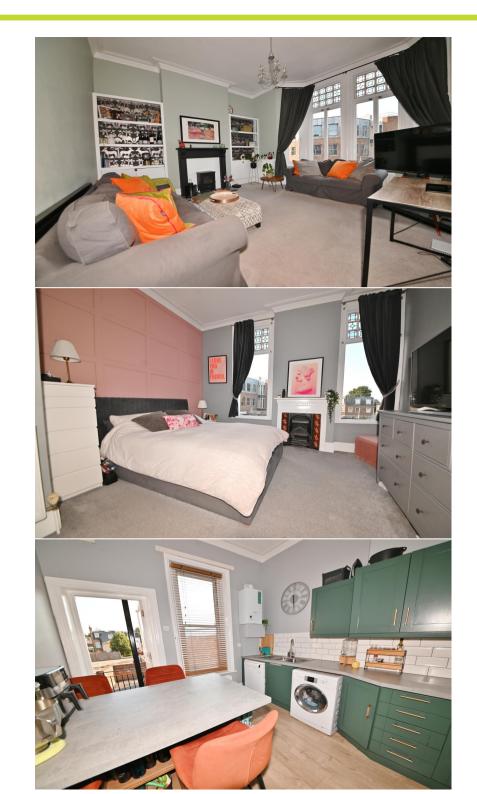

Immaculately presented to offer 715 sq ft of light and spacious well balanced living with high specification fixtures, fittings and floorings, charming period features, large original leaded light windows, built in storage and stylish contemporary decor throughout.

With access directly from Broad Street (shared by only 1 other property) stairs lead up to the first floor front door. The entrance hallway leads to the 2 bedrooms with feature fireplaces and built in storage, the family bathroom, the light and spacious bay fronted living room and the kitchen/breakfast room with stylish fitted units, a dining area and a door opening onto the south facing external walkway with room for storage and a small table and chairs.