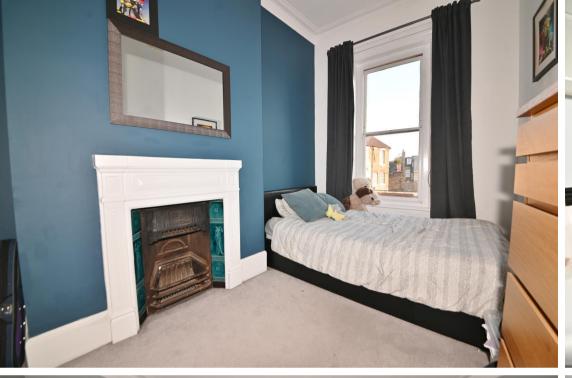

With access directly from Broad Street (shared by only 1 other property) stairs lead up to the first floor front door. The entrance hallway leads to the 2 bedrooms with feature fireplaces and built in storage, the family bathroom, the light and spacious bay fronted living room and the kitchen/breakfast room with stylish fitted units, a dining area and a door opening onto the south facing external walkway with room for storage and a small table and chairs.