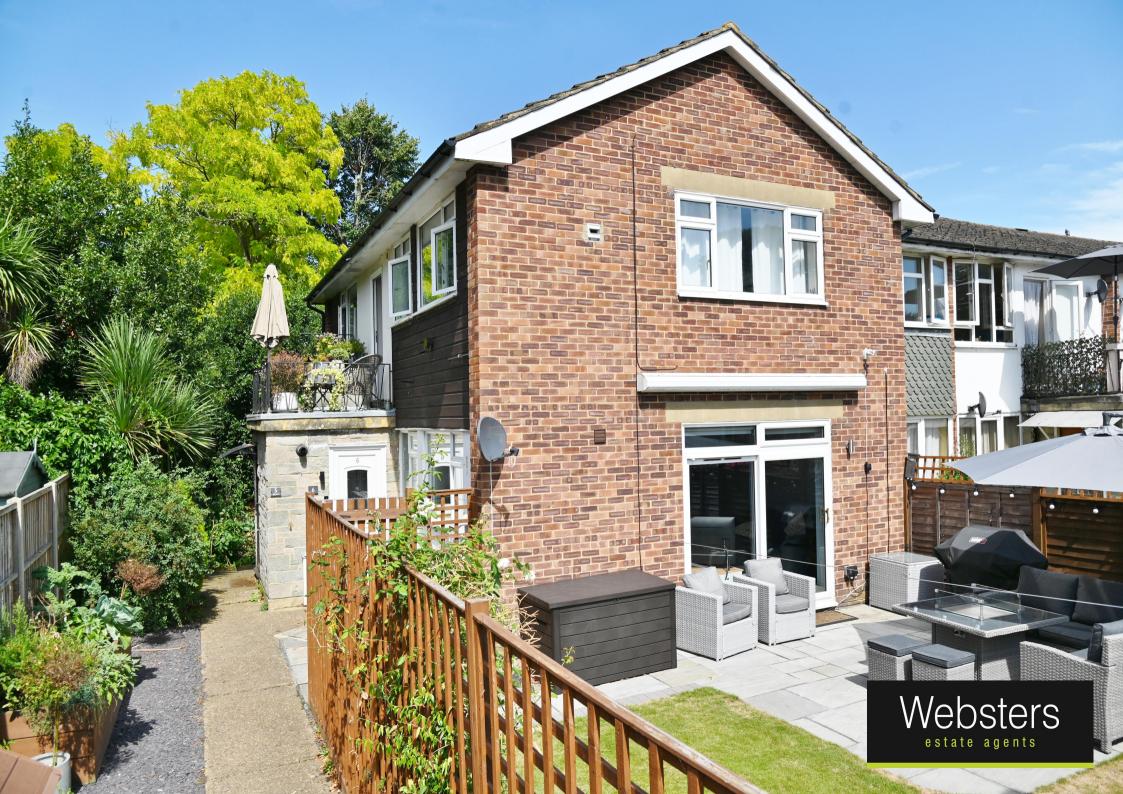

## Belvedere Close, Teddington, TW11 0NT

Ground Floor 2 bedroom Maisonette in a quiet residential cul-de-sac with a private south facing garden, no service charge and 937 years remaining on the Lease. Situated just 0.4 miles from Teddington town centre shops, cafes and restaurants and 0.7 miles from Teddington train station.

Front door opens into the hallway with storage, access to the luxury fitted bathroom with a laundry/storage area, the 2 double bedrooms with built in storage and the spacious living/dining room with access to the fitted kitchen. Sliding doors open onto the newly landscaped garden with a large patio, sun canopy, lawn and a gate opening to the side/entrance pathway with shed storage and access to the front door.

With unrestricted parking on the road and located 0.1 mile from bus stops, 0.3 miles from Bushy Park and only 0.5 miles from Hampton Hill. EPC Rating C

- Ground Floor 2 Double Bedroom Maisonette
- Private Newly Landscaped Garden
- Refurbished Throughout to a High Standard
- New Bathroom with Laundry Area
- No Service Charge and 937 Year Lease
- Within 0.4 Miles of Teddington and Bushy Park
- 0.7 Miles from Teddington and Fulwell Train Stations