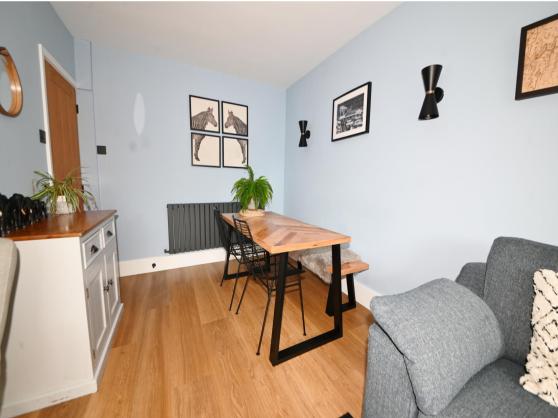

Front door opens into the hallway with storage, access to the luxury fitted bathroom with a laundry/storage area, the 2 double bedrooms with built in storage and the spacious living/dining room with access to the fitted kitchen. Sliding doors open onto the newly landscaped garden with a large patio, sun canopy, lawn and a gate opening to the side/entrance pathway with shed storage and access to the front door.