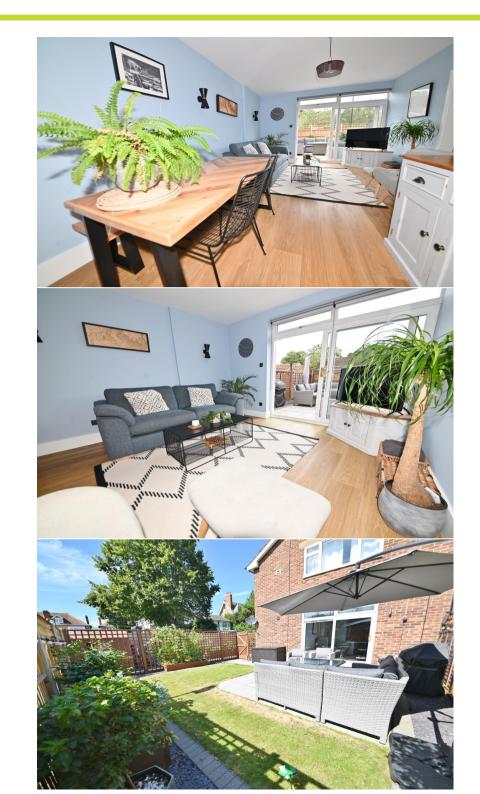

Immaculately presented and refurbished by the current owners to an impressive standard to offer 638 sq ft of light and airy, well balanced living space with new electrics, lighting, floors, doors, radiators, appliances and bathroom, large double glazed windows and doors and contemporary stylish decor throughout.

Front door opens into the hallway with storage, access to the luxury fitted bathroom with a laundry/storage area, the 2 double bedrooms with built in storage and the spacious living/dining room with access to the fitted kitchen. Sliding doors open onto the newly landscaped garden with a large patio, sun canopy, lawn and a gate opening to the side/entrance pathway with shed storage and access to the front door.