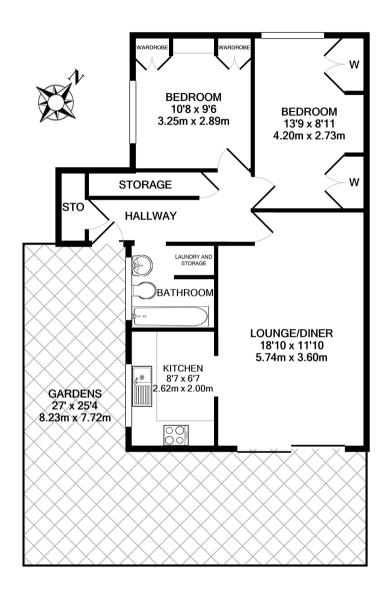

Front door opens into the hallway with storage, access to the luxury fitted bathroom with a laundry/storage area, the 2 double bedrooms with built in storage and the spacious living/dining room with access to the fitted kitchen. Sliding doors open onto the newly landscaped garden with a large patio, sun canopy, lawn and a gate opening to the side/entrance pathway with shed storage and access to the front door.

TOTAL APPROX. FLOOR AREA 638 SQ.FT. (59.3 SQ.M.)