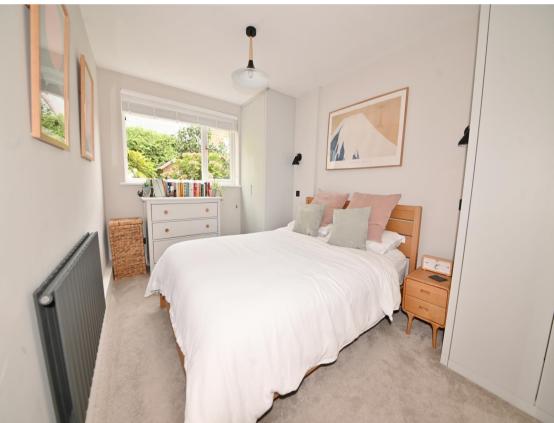

Front door opens into the hallway with storage, access to the luxury fitted bathroom with a laundry/storage area, the 2 double bedrooms with built in storage and the spacious living/dining room with access to the fitted kitchen. Sliding doors open onto the newly landscaped garden with a large patio, sun canopy, lawn and a gate opening to the side/entrance pathway with shed storage and access to the front door.