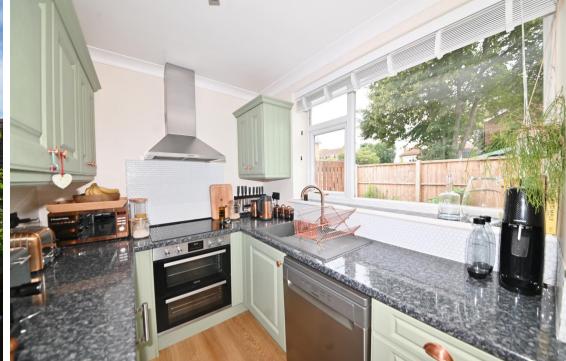

Immaculately presented and refurbished by the current owners to an impressive standard to offer 638 sq ft of light and airy, well balanced living space with new electrics, lighting, floors, doors, radiators, appliances and bathroom, large double glazed windows and doors and contemporary stylish decor throughout.

Front door opens into the hallway with storage, access to the luxury fitted bathroom with a laundry/storage area, the 2 double bedrooms with built in storage and the spacious living/dining room with access to the fitted kitchen. Sliding doors open onto the newly landscaped garden with a large patio, sun canopy, lawn and a gate opening to the side/entrance pathway with shed storage and access to the front door.