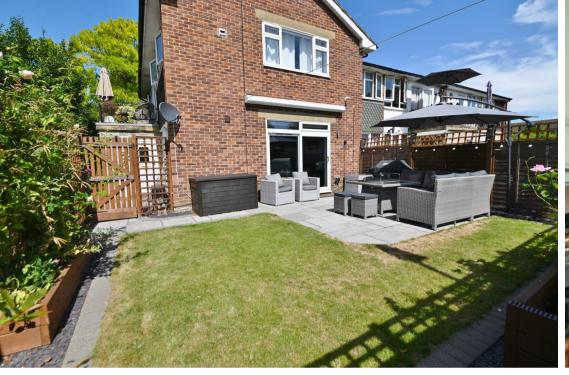

Front door opens into the hallway with storage, access to the luxury fitted bathroom with a laundry/storage area, the 2 double bedrooms with built in storage and the spacious living/dining room with access to the fitted kitchen. Sliding doors open onto the newly landscaped garden with a large patio, sun canopy, lawn and a gate opening to the side/entrance pathway with shed storage and access to the front door.