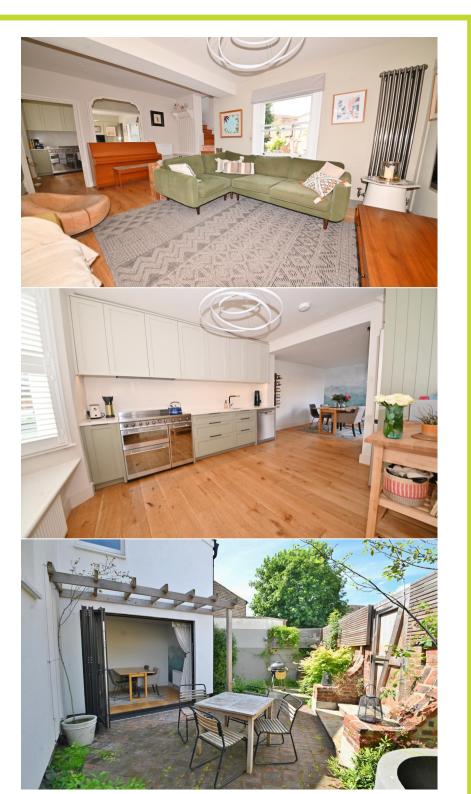

Front door opens into the spacious dual aspect living room with a door to the utility room/workshop and access into the kitchen/dining room. This light filled room has a bespoke 'Kate Feather' kitchen, a luxury Smeg range cooker, a dining area and a cloakroom/wc. Folding doors open onto the paved and landscaped garden with secure gated access and a door into the utility room/workshop. On the first floor are 3 bedrooms, built in storage, the luxury fitted bathroom and hatch access to loft storage.