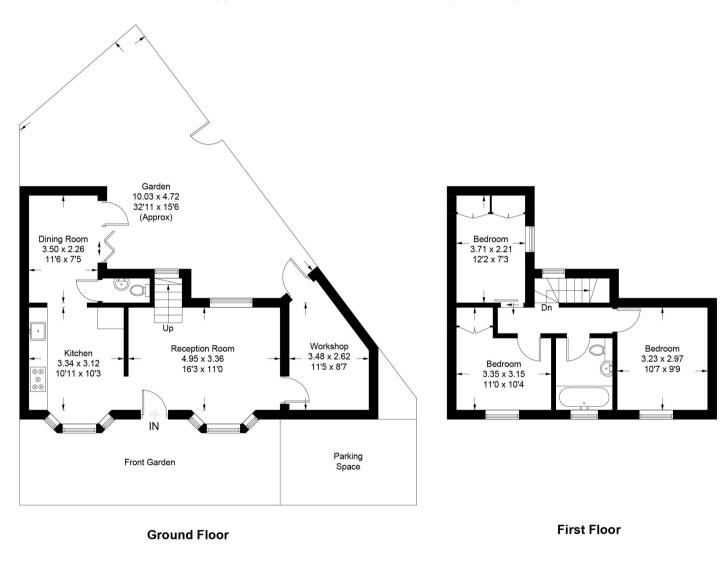

Front door opens into the spacious dual aspect living room with a door to the utility room/workshop and access into the kitchen/dining room. This light filled room has a bespoke 'Kate Feather' kitchen, a luxury Smeg range cooker, a dining area and a cloakroom/wc. Folding doors open onto the paved and landscaped garden with secure gated access and a door into the utility room/workshop. On the first floor are 3 bedrooms, built in storage, the luxury fitted bathroom and hatch access to loft storage.

## Middle Lane, Teddington, TW11

Approximate Gross Internal Area = 88.4 sq m / 951 sq ft

a Websters Estate Agents 36 Broad Street, Teddington, Middlesex TW11 8QY t 020 8614 6000

e sales@mywebsters.co.uk wmywebsters.co.uk