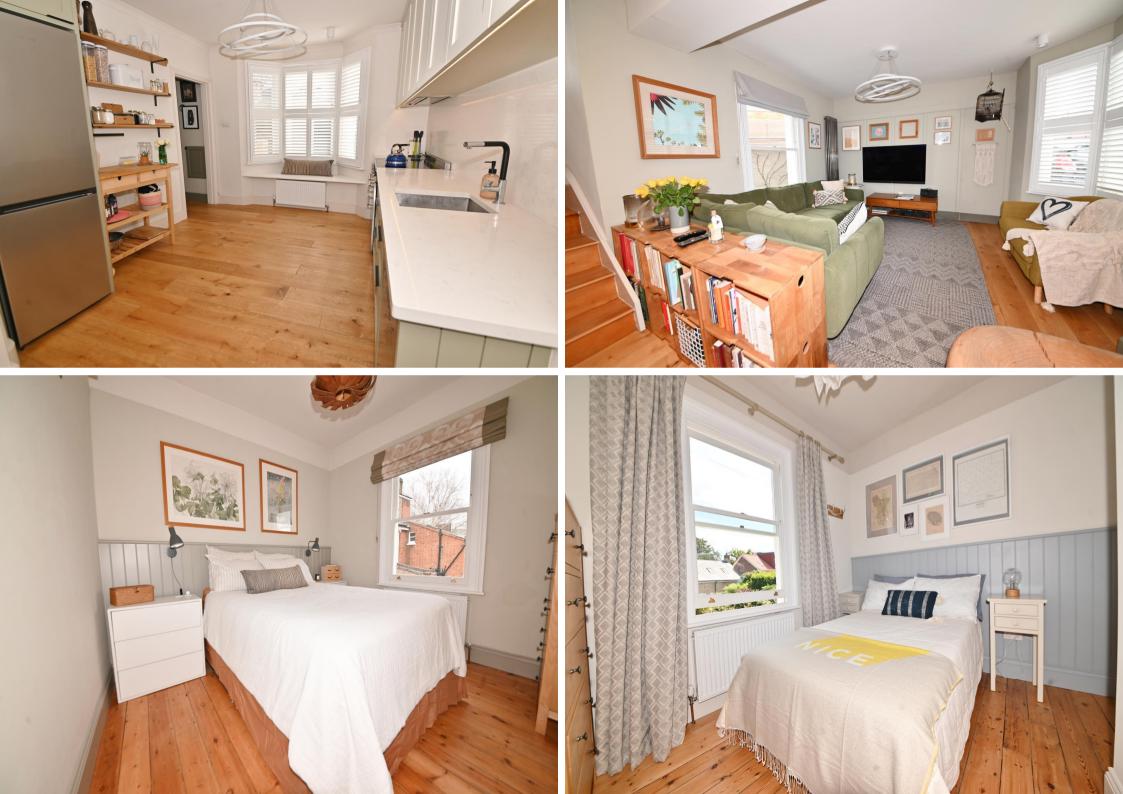

Front door opens into the spacious dual aspect living room with a door to the utility room/workshop and access into the kitchen/dining room. This light filled room has a bespoke 'Kate Feather' kitchen, a luxury Smeg range cooker, a dining area and a cloakroom/wc. Folding doors open onto the paved and landscaped garden with secure gated access and a door into the utility room/workshop. On the first floor are 3 bedrooms, built in storage, the luxury fitted bathroom and hatch access to loft storage.