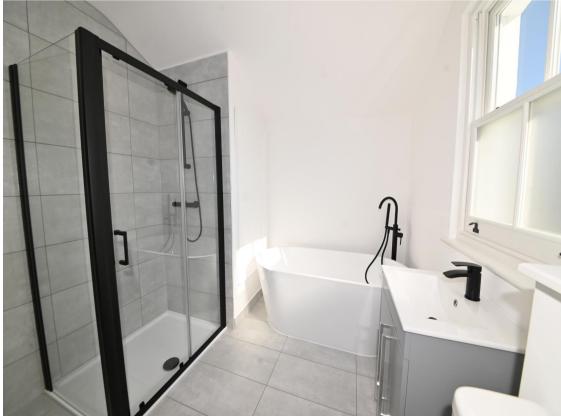

Entrance hallway leads to the bay fronted living room with open access to the stylish, newly fitted kitchen with integrated appliances and the family room at the rear. This light filled room has a part glazed roof, space for seating and dining and a door to the utility room/w.c. Sliding doors open onto the low maintenance walled garden with gated rear access. On the first floor are 2 double bedrooms, the luxury bathroom and stairs up to the main bedroom with an ensuite shower room, dressing room/study and eaves storage.