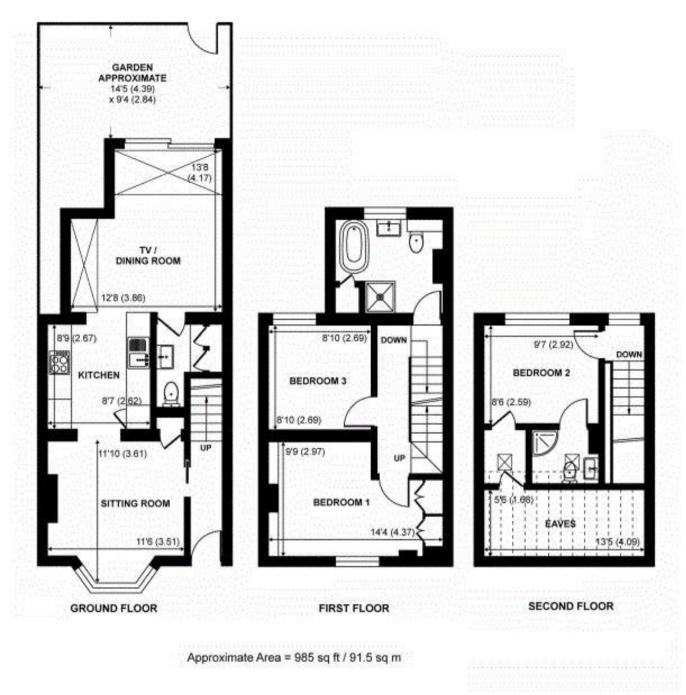

Extended, loft converted and completely refurbished to an impressive standard to offer 985 sq ft of well balanced living space over 3 floors with a new roof, high specification fixtures, fittings and floorings, double glazed sash windows and doors, new electrics and heating system with energy efficient lighting and underfloor heating downstairs, a remote use alarm system and pleasing neutral decor throughout.

Entrance hallway leads to the bay fronted living room with open access to the stylish, newly fitted kitchen with integrated appliances and the family room at the rear. This light filled room has a part glazed roof, space for seating and dining and a door to the utility room/w.c. Sliding doors open onto the low maintenance walled garden with gated rear access. On the first floor are 2 double bedrooms, the luxury bathroom and stairs up to the main bedroom with an ensuite shower room, dressing room/study and eaves storage.