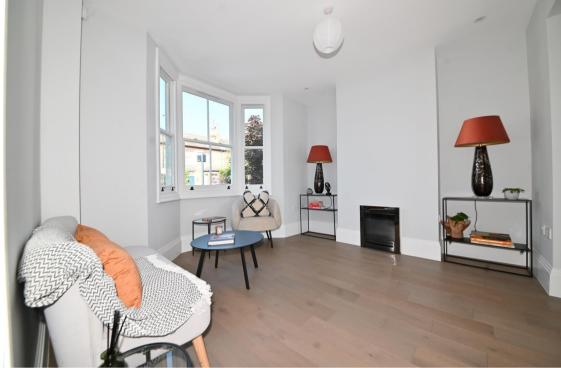

Entrance hallway leads to the bay fronted living room with open access to the stylish, newly fitted kitchen with integrated appliances and the family room at the rear. This light filled room has a part glazed roof, space for seating and dining and a door to the utility room/w.c. Sliding doors open onto the low maintenance walled garden with gated rear access. On the first floor are 2 double bedrooms, the luxury bathroom and stairs up to the main bedroom with an ensuite shower room, dressing room/study and eaves storage.