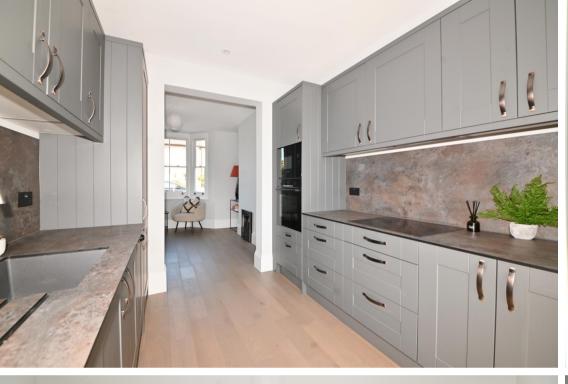

Entrance hallway leads to the bay fronted living room with open access to the stylish, newly fitted kitchen with integrated appliances and the family room at the rear. This light filled room has a part glazed roof, space for seating and dining and a door to the utility room/w.c. Sliding doors open onto the low maintenance walled garden with gated rear access. On the first floor are 2 double bedrooms, the luxury bathroom and stairs up to the main bedroom with an ensuite shower room, dressing room/study and eaves storage.