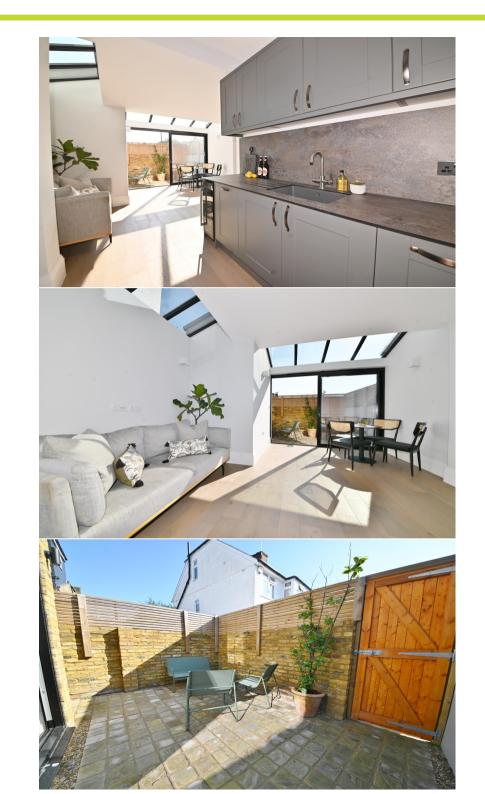

Entrance hallway leads to the bay fronted living room with open access to the stylish, newly fitted kitchen with integrated appliances and the family room at the rear. This light filled room has a part glazed roof, space for seating and dining and a door to the utility room/w.c. Sliding doors open onto the low maintenance walled garden with gated rear access. On the first floor are 2 double bedrooms, the luxury bathroom and stairs up to the main bedroom with an ensuite shower room, dressing room/study and eaves storage.