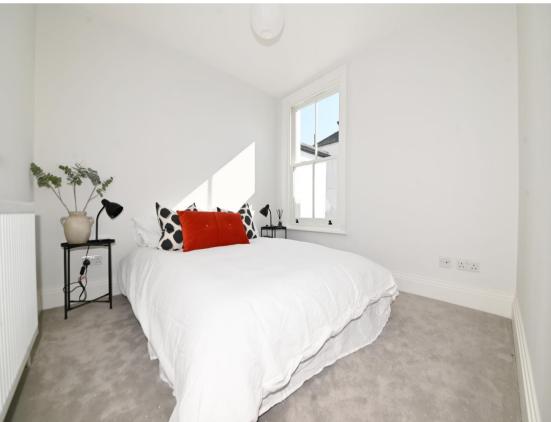

Entrance hallway leads to the bay fronted living room with open access to the stylish, newly fitted kitchen with integrated appliances and the family room at the rear. This light filled room has a part glazed roof, space for seating and dining and a door to the utility room/w.c. Sliding doors open onto the low maintenance walled garden with gated rear access. On the first floor are 2 double bedrooms, the luxury bathroom and stairs up to the main bedroom with an ensuite shower room, dressing room/study and eaves storage.