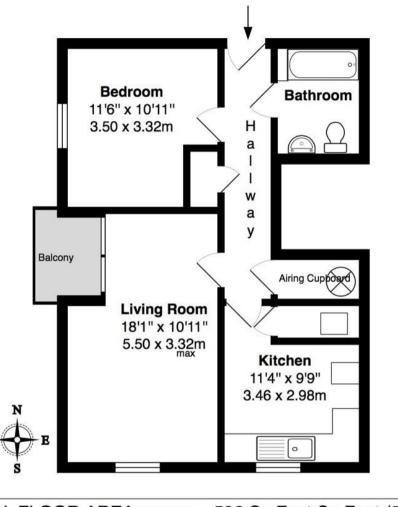

Entrance hallway with built in storage leads to the shower room, the double bedroom with fitted wardrobes, the separate recently fitted kitchen and the spacious living/dining room with a south facing window and sliding door onto the balcony.

TOTAL FLOOR AREA approx.= 592 Sq.Feet Sq.Feet (55 sq.metres) (inclds Balcony)