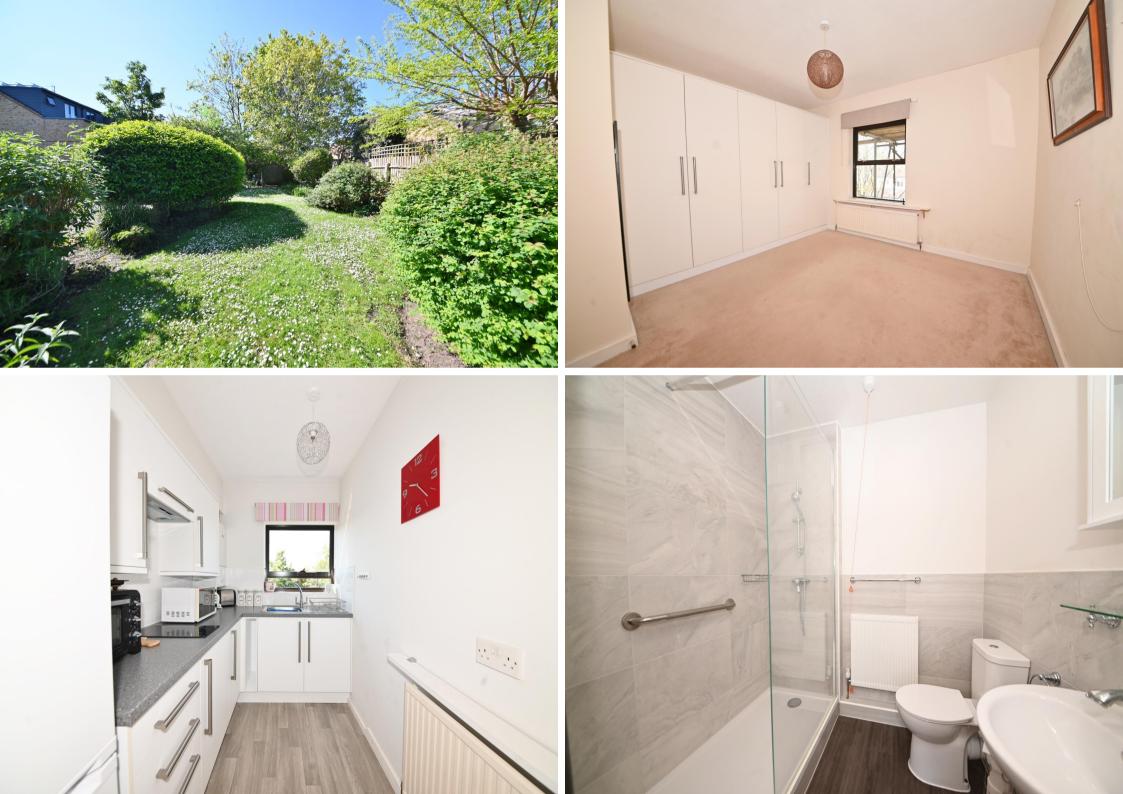

With a 70% share of ownership, vacant possession and no monthly rental. Tastefully presented to offer 592 sq ft of living space with with video entry phone access, lifts to all floors, communal gardens, some residents parking, a full time on-site manager, residents laundry room and use of the family guest suite.

Entrance hallway with built in storage leads to the shower room, the double bedroom with fitted wardrobes, the separate recently fitted kitchen and the spacious living/dining room with a south facing window and sliding door onto the balcony.