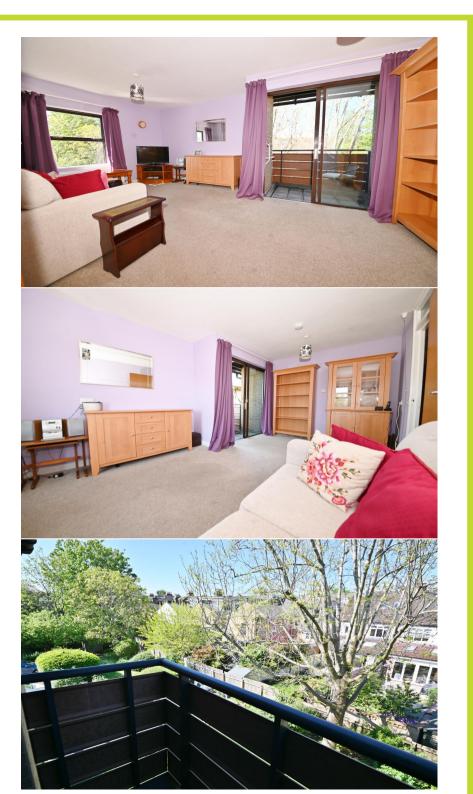

Entrance hallway with built in storage leads to the shower room, the double bedroom with fitted wardrobes, the separate recently fitted kitchen and the spacious living/dining room with a south facing window and sliding door onto the balcony.