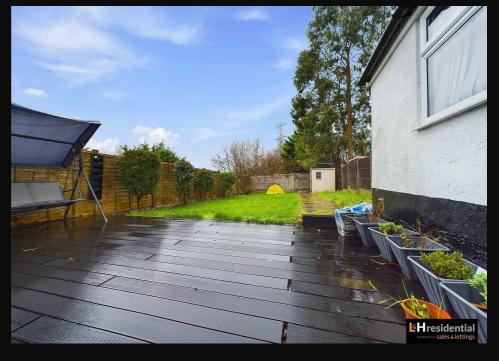

Upstairs, the property features three generously proportioned bedrooms, providing comfortable living space for a growing family.

The property also benefits from off street parking for two cars, ensuring convenience for homeowners and visitors alike. The large rear garden can be accessed via side access, offering a tranquil space to unwind and enjoy outdoor activities.

Additionally, a detached outbuilding with an office and W.C. adds versatility to the property, making it an ideal space for those seeking a home office or studio.

- Extended semi detached house
- Three bedrooms
- Two receptions
- Off street parking for two cars
- Side access to large rear garden
- **CHAIN FREE**
- Short walk to local schools, shops and bus routes
- Outbuilding with office and W.C.
- Heart of Elstree village
- Easy access to A41 & M1