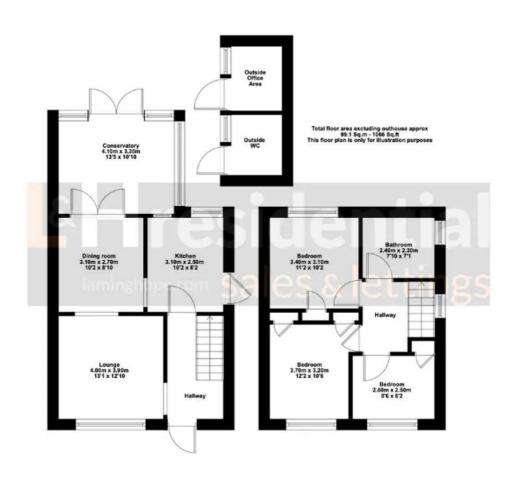

This immaculate property boasts two reception rooms, providing ample space for entertaining and relaxation. The well-appointed kitchen leads to a bright and airy dining room, providing a seamless flow of natural light throughout the ground floor.

Upstairs, the property features three generously proportioned bedrooms, providing comfortable living space for a growing family.

The property also benefits from off street parking for two cars, ensuring convenience for homeowners and visitors alike. The large rear garden can be accessed via side access, offering a tranquil space to unwind and enjoy outdoor activities.

Additionally, a detached outbuilding with an office and W.C. adds versatility to the property, making it an ideal space for those seeking a home office or studio.

- Extended semi detached house
- Three bedrooms
- Two receptions
- Off street parking for two cars
- Side access to large rear garden
- **CHAIN FREE**
- Short walk to local schools, shops and bus routes
- Outbuilding with office and W.C.
- Heart of Elstree village
- Easy access to A41 & M1