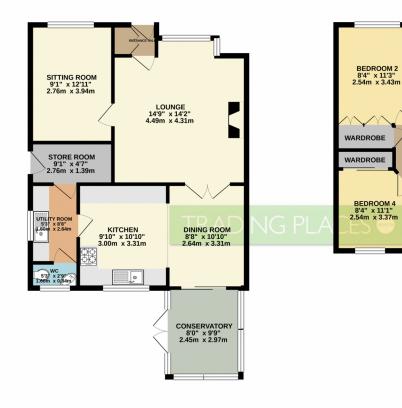

#### Offers in excess of £450,000 Chadwick Road, Urmston, M41

GROUND FLOOR 738 sq.ft. (68.5 sq.m.) approx. 1ST FLOOR 590 sq.ft. (54.8 sq.m.) approx.

PBOARD

LANDING

BATHROOM

6'0" x 6'5" L.84m x 1.96m

MASTER BEDROOM 15'0" x 11'0"

4.58m x 3.35m

ENSUITE 98'3" x 4'4" 2.52m x 1.33m

BEDROOM 3

8'3" x 9'6" 2.52m x 2.89m

**f**rightmove

Energy Energy Efficiency Coming soon