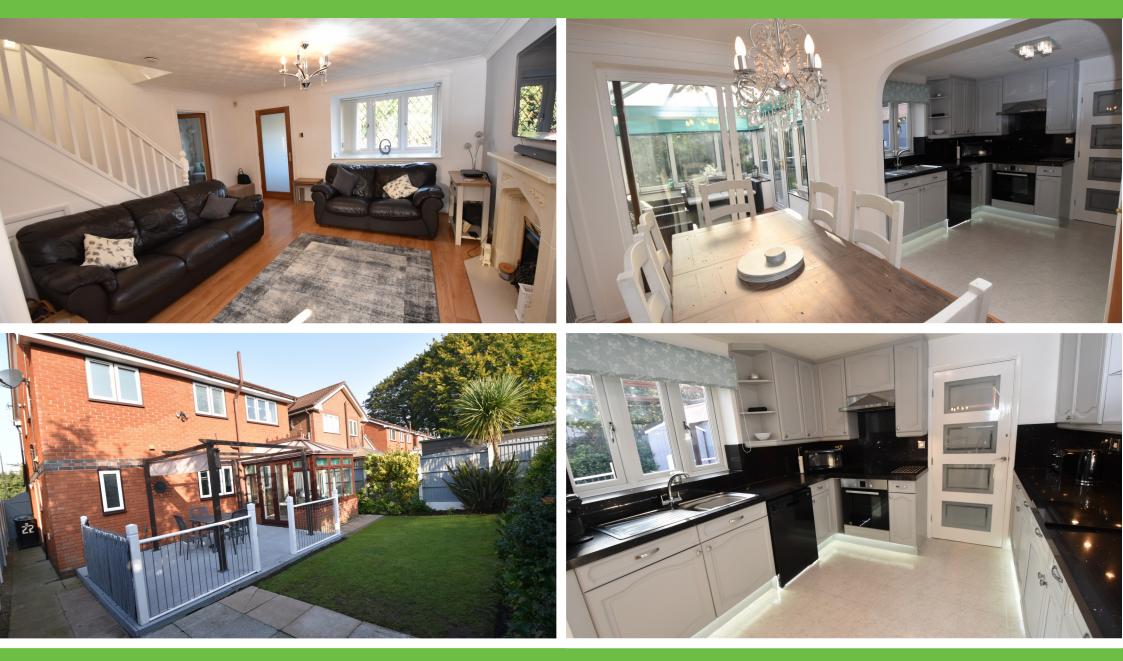

### Offers in excess of £450,000 Chadwick Road, Urmston, M41

42 Flixton Road , Urmston, Manchester, M41 5AB | lee@tradingplacesurmston.co.uk

01617470022

Trading Places are pleased to bring to the market this well appointed & much improved FOUR BEDROOM/TWO BATHROOM detached residence situated on a quiet Cul-de-Sac location. Boasting many additions from the original build & having been tastefully decorated throughout this really is a great modern property. This well presented accommodation has been lovely upgraded by our clients and the attractive comprises; entrance hall, a large living room, modern fitted breakfast kitchen with a dining area, conservatory, utility room, a downstairs WC and dining room which could be used as an office, playroom or sitting room. To the first floor there are FOUR good sized bedrooms all with fitted wadrobes, an en-suite shower room and a family bathroom. Externally, a rear enclosed garden benefits from a decked area and a good sized lawned area whilst to the front of the property there is ample driveway parking and lawn area.