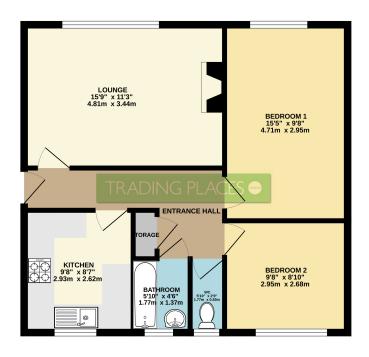

GROUND FLOOR 611 sq.ft. (56.7 sq.m.) approx.

TOTAL FLOOR AREA, 611 sq.ft, (56.7 sq.m.) approx.

White every strengt has been made to ensure the socrary of the footing contained never, inscarrenced of soon, withdraw, the made to ensure the socrary of the footing contained the claim of any syntro-consists or mise-statement. This plan is for the floating reports only and should be claim to any syntroprocedure purchaser. The envires, systems and appliances shown have not been tested and no guarante as to their operatingly or efficiency can be given.