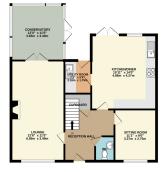

### £650,000 Ambleside Road, Flixton, M41

Current Potential

81

GROUND FLOOR 800 aq S. (81.7 aq.m.) approx.

15T FLOOR 2ND FLOOR 572 sq ft. (62 A sq m.) approx. 601 sq ft. (52 D sq m.) approx.

OUTSIDE 297 sq.ft. (27.6 sq.m.) approx.

#### TOTAL FLOOR AREA: 2451 sq.ft. (227.7 sq.m.) approx.

Whilst every attempt has been made to ensure the accuracy of the floorplan contained there, measurements of doors, windows, comes and any other items are approximate and not responsibility but keen for any error, omission or mis-statement. This plan is for illustrative purposes only and should be used as such by any prospective purchaser. The splan is for illustrative purposes only and should be used as such by any prospective purchaser. The splan is for illustrative purposes only and should be used as such by any prospective purchaser. The splan is plan in the proper splan is splan in the splan in the splan is splan in the splan in the splan is splan in the s