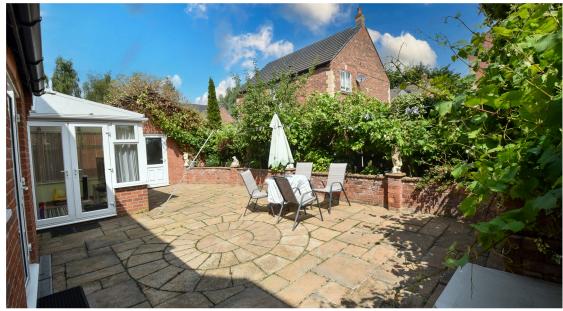

£650,000 Ambleside Road, Flixton, M41

£650,000 Ambleside Road, Flixton, M41

£650,000 Ambleside Road, Flixton, M41

TRADING PLACES ESTATE AGENTS are pleased to offer for sale this impressive, individual built detached family residence situated on a fantastic, quiet Flixton road with open aspect views to the front of the property. This desirable home is beautifully presented with accommodation arranged over three floors. In brief the ground floor comprises; a large warm and welcoming hallway, family lounge, fully double glazed conservatory, a great size dining kitchen, a versatile second reception room currently used as a sitting room by our clients, a useful utility room and a downstairs WC. To the first floor, a shaped landing provides entry into three of the five bedrooms alongside a tiled en-suite shower room and a contemporary four piece family bathroom. Stairs rise from the first floor landing up to the second floor level where you will find two further double bedrooms, both substantially sized doubles alongside a three piece 'Jack & Jill' ensuite shower room. Externally, to the front of the property, there is a low maintenance garden with steps leading up to the front door. To the rear there is a secluded, landscaped, paved garden with a good sized paved patio area ideal for a table and chairs during those summer months. To the side, there is also an extensive driveway which leads up to a detached double garage. Located on the ever popular tree lined Ambleside Road in Flixton within close proximity to schools, amenities and transport links including Flixton Train Station, this property would ideally suit a growing family.