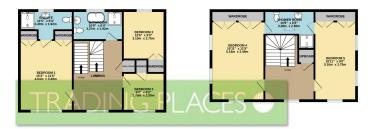

### £650,000 Ambleside Road, Flixton, M41

Current Potential

81

GROUND FLOOR 800 aq S. (81.7 aq.m.) approx.

15T FLOOR 2ND FLOOR 572 sq ft. (62 A sq m.) approx. 601 sq ft. (52 D sq m.) approx.

OUTSIDE 297 sq.ft. (27.6 sq.m.) approx.

#### TOTAL FLOOR AREA: 2451 sq.ft. (227.7 sq.m.) approx.

Whilst every attempt has been made to ensure the accuracy of the floorplan contained there, measurements of doors, windows, comes and any other items are approximate and not responsibility but keen for any error, omission or mis-statement. This plan is for illustrative purposes only and should be used as such by any prospective purchaser. The splan is for illustrative purposes only and should be used as such by any prospective purchaser. The splan is for illustrative purposes only and should be used as such by any prospective purchaser. The splan is plan in the proper splan is splan in the splan in the splan is splan in the splan in the splan is splan in the s