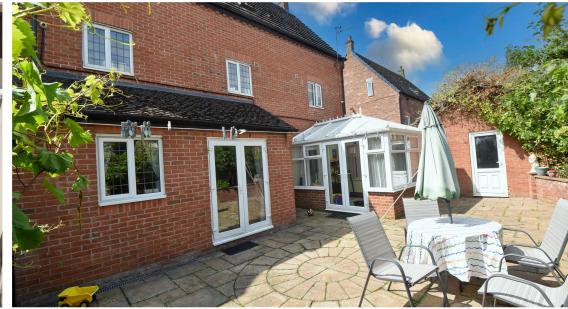

£650,000 Ambleside Road, Flixton, M41

£650,000 Ambleside Road, Flixton, M41

£650,000 Ambleside Road, Flixton, M41

TRADING PLACES ESTATE AGENTS are pleased to offer for sale this impressive, individual built detached family residence situated on a fantastic, quiet Flixton road with open aspect views to the front of the property. This desirable home is beautifully presented with accommodation arranged over three floors. In brief the ground floor comprises; a large warm and welcoming hallway, family lounge, fully double glazed conservatory, a great size dining kitchen, a versatile second reception room currently used as a sitting room by our clients, a useful utility room and a downstairs WC. To the first floor, a shaped landing provides entry into three of the five bedrooms alongside a tiled en-suite shower room and a contemporary four piece family bathroom. Stairs rise from the first floor landing up to the second floor level where you will find two further double bedrooms, both substantially sized doubles alongside a three piece 'Jack & Jill' ensuite shower room. Externally, to the front of the property, there is a low maintenance garden with steps leading up to the front door. To the rear there is a secluded, landscaped, paved garden with a good sized paved patio area ideal for a table and chairs during those summer months. To the side, there is also an extensive driveway which leads up to a detached double garage. Located on the ever popular tree lined Ambleside Road in Flixton within close proximity to schools, amenities and transport links including Flixton Train Station, this property would ideally suit a growing family.