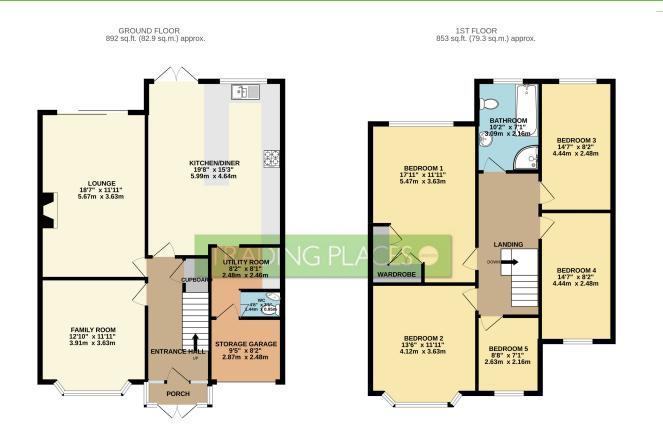

### Offers in the region of £575,000 Carrsvale Avenue, Urmston, M41

TOTAL FLOOR AREA : 1745 sq.ft. (162.2 sq.m.) approx. While every attempt has been node to ensure the recorption of the original processing of the original proces of the original proc