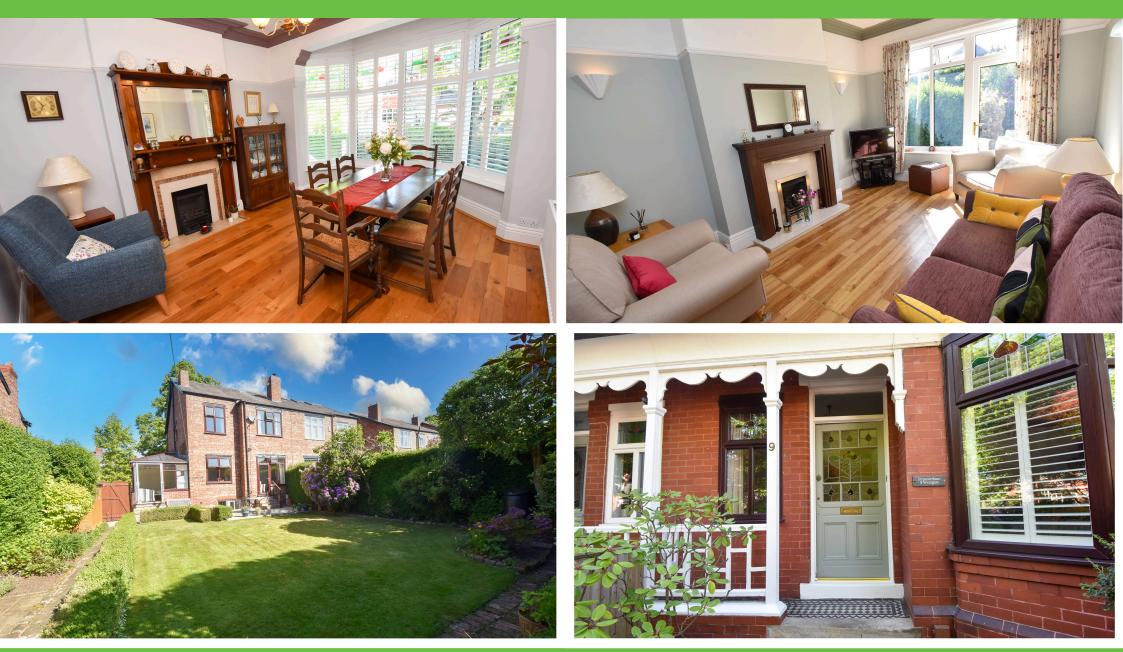

## Offers over £725,000 Westgate, Urmston, M41

42 Flixton Road , Urmston, Manchester, M41 5AB | mark@tradingplacesurmston.co.uk

01617470022

TRADING PLACES ESTATE AGENTS are pleased to offer for sale this charming EDWARDIAN family home located on what is arguably the most desirable area of Urmston and boasts a wealth of character and period features, including high ceilings, coving, orginal wood internal doors, period style fireplaces, and much more. The highly sought after accommodation includes an impressive reception hallway, a generously sized bay fronted living room, a well proportioned sitting room, a 20ft fitted 'eat in' kitchen with 'Aga' and granite worksurfaces. Fully double glazed conservatory. Accessible from the kitchen, there is a 22ft cellar with potential to be converted into additional living space, although it is currently used for storage and a utility room. The first floor comprises of a grand landing, four well proportioned bedrooms, main bedroom has a en-suite shower and a three piece family bathroom. Externally to the front of the property, there is an ornate garden alongside a driveway providing ample off road parking for multiple vehicles. The driveway continues down to the side of the property. The rear garden itself is delightful, being SOUTH FACING paved and steps leading down to a mature, mainly lawned garden with a stone patio area. As mentioned, this property is situated in a prime location within walking distance to Urmston town centre with its array of shops, eateries, wine bars and more. Urmston itself boasts excellent schools for all ages and a range of public transport including bus routes, Urmston train station and motorways links.We strongly recommend arranging an appointment to avoid disappointment.