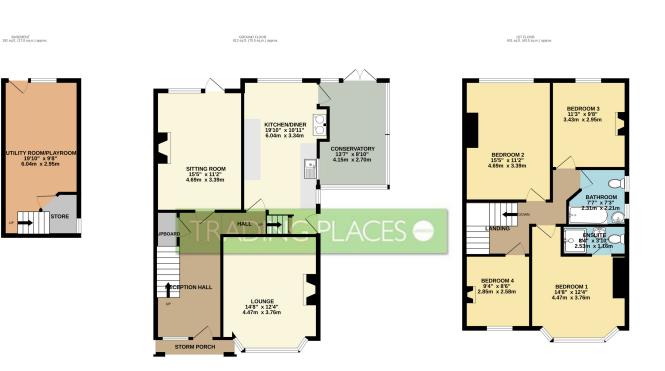

### Offers over £725,000 Westgate, Urmston, M41

TOTAL FLOOR AREA: 1655 sq.ft. (153.7 sq.m.) approx. Whilst every attempt has been made to ensure the accuracy of the floorplan contained here, measurements of doors, windows, rooms and any other items are approximate and no responsibility is taken for any error, omission or mis-statement. This plan is for illustrative purposes only and should be used as such by any prospective purchaser. The services, systems and appliances shown have not been tested and no guarantee as to their operability or efficiency can be given. Made with Metoptic %2025