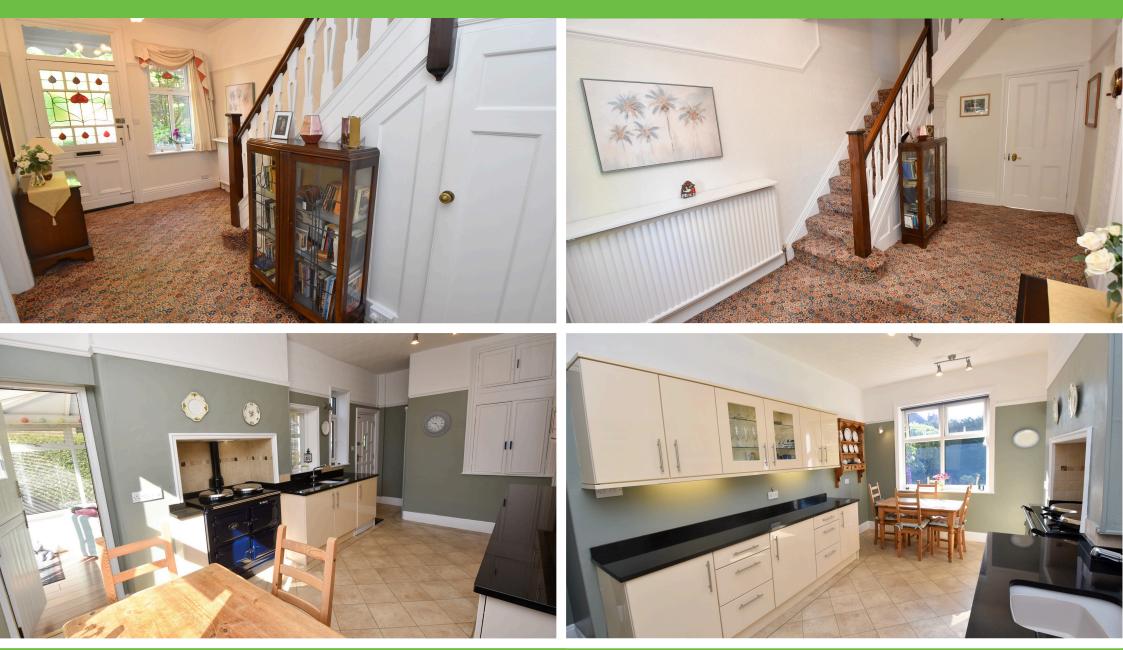

## Offers over £725,000 Westgate, Urmston, M41

42 Flixton Road , Urmston, Manchester, M41 5AB | mark@tradingplacesurmston.co.uk

01617470022

TRADING PLACES ESTATE AGENTS are pleased to offer for sale this charming EDWARDIAN family home located on what is arguably the most desirable area of Urmston and boasts a wealth of character and period features, including high ceilings, coving, orginal wood internal doors, period style fireplaces, and much more. The highly sought after accommodation includes an impressive reception hallway, a generously sized bay fronted living room, a well proportioned sitting room, a 20ft fitted 'eat in' kitchen with 'Aga' and granite worksurfaces. Fully double glazed conservatory. Accessible from the kitchen, there is a 22ft cellar with potential to be converted into additional living space, although it is currently used for storage and a utility room. The first floor comprises of a grand landing, four well proportioned bedrooms, main bedroom has a en-suite shower and a three piece family bathroom. Externally to the front of the property, there is an ornate garden alongside a driveway providing ample off road parking for multiple vehicles. The driveway continues down to the side of the property. The rear garden itself is delightful, being SOUTH FACING paved and steps leading down to a mature, mainly lawned garden with a stone patio area. As mentioned, this property is situated in a prime location within walking distance to Urmston town centre with its array of shops, eateries, wine bars and more. Urmston itself boasts excellent schools for all ages and a range of public transport including bus routes, Urmston train station and motorways links.We strongly recommend arranging an appointment to avoid disappointment.