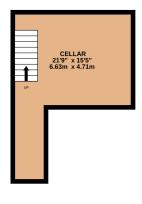

#### Offers over £350,000 Delamere Road, Flixton, M41

BASEMENT 230 sq.ft. (21.3 sq.m.) approx. GROUND FLOOR

1ST FLOOR

TOTAL FLOOR AREA: 1366 sq.ft. (126.9 sq.m.) approx.

Whilst every attempt has been made or search the accessor of the fooglan contained here, measurements of above, vindows, norms and any other items are approximate and no reportability is basen for any error, omission on the assimument. This plan is no final matter purpose only and should be used as such by any prospective purchaser. The large for influenting purpose only and should be used as such by any prospective purchaser. The large for influenting purpose only and should be used as such by any prospective purchaser. The large for influency can be given.