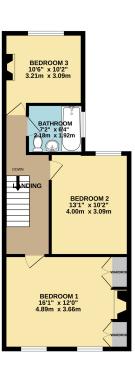

#### Offers over £350,000 Delamere Road, Flixton, M41

BASEMENT 230 sq.ft. (21.3 sq.m.) approx. GROUND FLOOR

1ST FLOOR

TOTAL FLOOR AREA: 1366 sq.ft. (126.9 sq.m.) approx.

Whilst every attempt has been made or search the accessor of the fooglan contained here, measurements of above, vindows, norms and any other items are approximate and no reportability is basen for any error, omission on the assimument. This plan is no final matter purpose only and should be used as such by any prospective purchaser. The large for influenting purpose only and should be used as such by any prospective purchaser. The large for influenting purpose only and should be used as such by any prospective purchaser. The large for influency can be given.