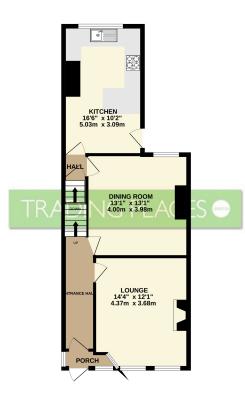

#### Offers over £350,000 Delamere Road, Flixton, M41

BASEMENT 230 sq.ft. (21.3 sq.m.) approx. GROUND FLOOR

1ST FLOOR

TOTAL FLOOR AREA: 1366 sq.ft. (126.9 sq.m.) approx.

Whilst every attempt has been made or search the accessor of the fooglan contained here, measurements of above, vindows, norms and any other items are approximate and no reportability is basen for any error, omission on the assimument. This plan is no final matter purpose only and should be used as such by any prospective purchaser. The large for influenting purpose only and should be used as such by any prospective purchaser. The large for influenting purpose only and should be used as such by any prospective purchaser. The large for influency can be given.