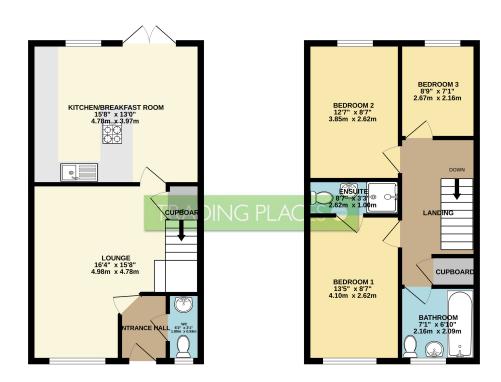

#### Offers over £350,000 Link Avenue, Urmston, M41

GROUND FLOOR 460 sq.ft. (42.7 sq.m.) approx 1ST FLOOR 460 sq.ft. (42.7 sq.m.) approx.

TOTAL FLOOR AREA: 9.19 s.g.ft, (85.4 s.g.m.) approx.

White every distinct, he been made in event see accuse; of the horolise contained here, measurement of doors, windows, norm and any other items are approximate and no responsibility is taken for early event, or existence or missaction or missactinener. This plan is to flustratine purpose only and should be used as such by any prospective purchaser. The services, systems and applicates shown have not been related and no guarantee as to the made of the services of the services of the services. The services are such as to the made of the services and the services are services as to the made of the services are services.